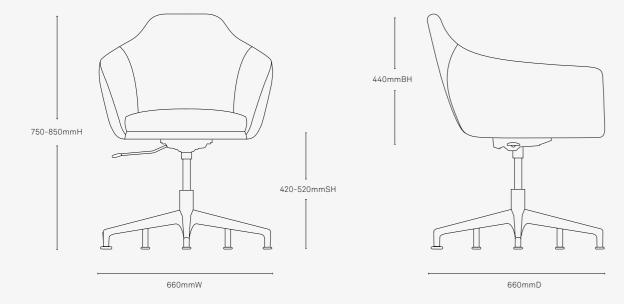

# Leg options

# Timber base 440mmBH

# 4-star

All measurements are in millimeters (mm)

# 4-star on castors 440mmBH

660mmD

4 legs

660mmW

# 5-star on castors

# Glides

All measurements are in millimeters (mm)

Palomino

Schiavello

Make a statement.
Palomino's soft sweeping lines
and refined form are inviting and
calming in workplace and home
environments.

25 - 26