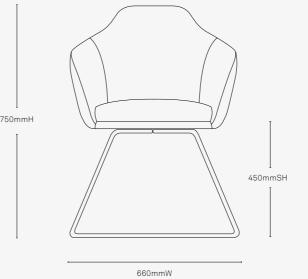

# Leg options

# Glides

All measurements are in millimeters (mm)

Palomino

Schiavello

Make a statement.
Palomino's soft sweeping lines
and refined form are inviting and
calming in workplace and home
environments.

25 - 26