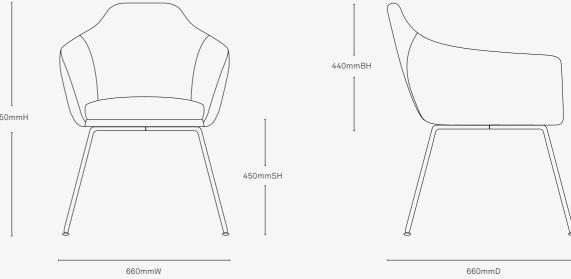

# Leg options

# Glides

All measurements are in millimeters (mm)

Palomino

Schiavello

Make a statement.
Palomino's soft sweeping lines
and refined form are inviting and
calming in workplace and home
environments.

25 - 26