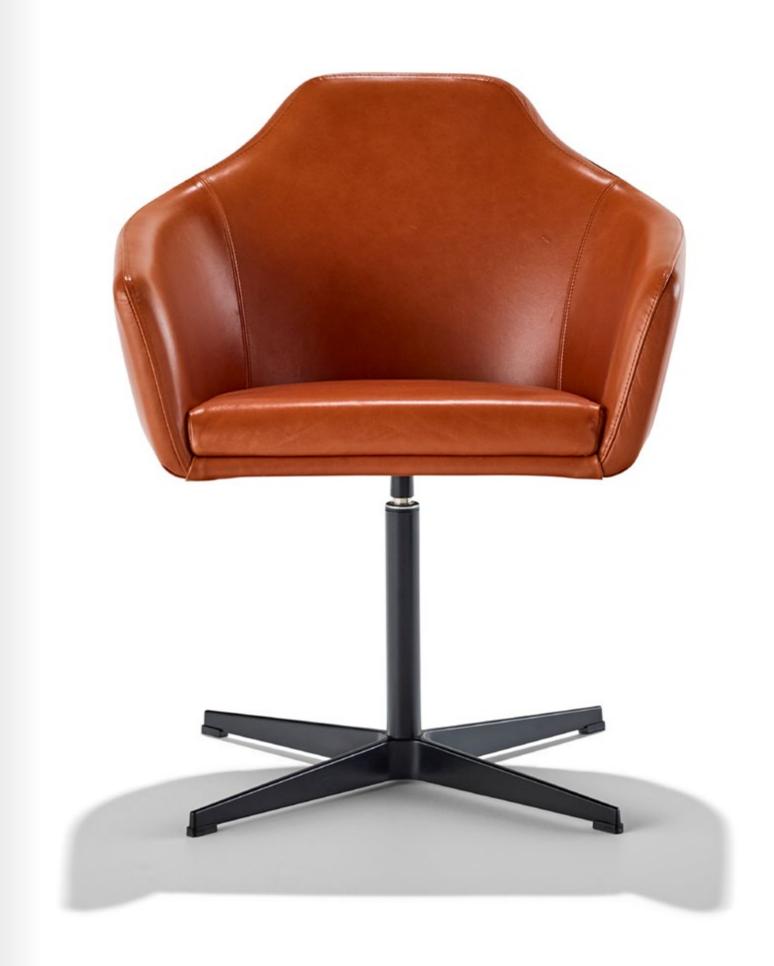

A lounge chair at heart, Palomino creates inviting spaces and evokes a sense of comfort. At the office, Palomino is well suited to breakout areas, training rooms, meeting rooms and boardrooms. For the home, Palomino is a relaxed, calming addition to home offices, living and dining spaces.

Inspiring creativity while supporting our various requirements, Palomino features a diverse range of bases and upholstery finishes.

Palomino's range of base options and upholstery finishes presents versatility in function and personality, making it ideal for a variety of settings.