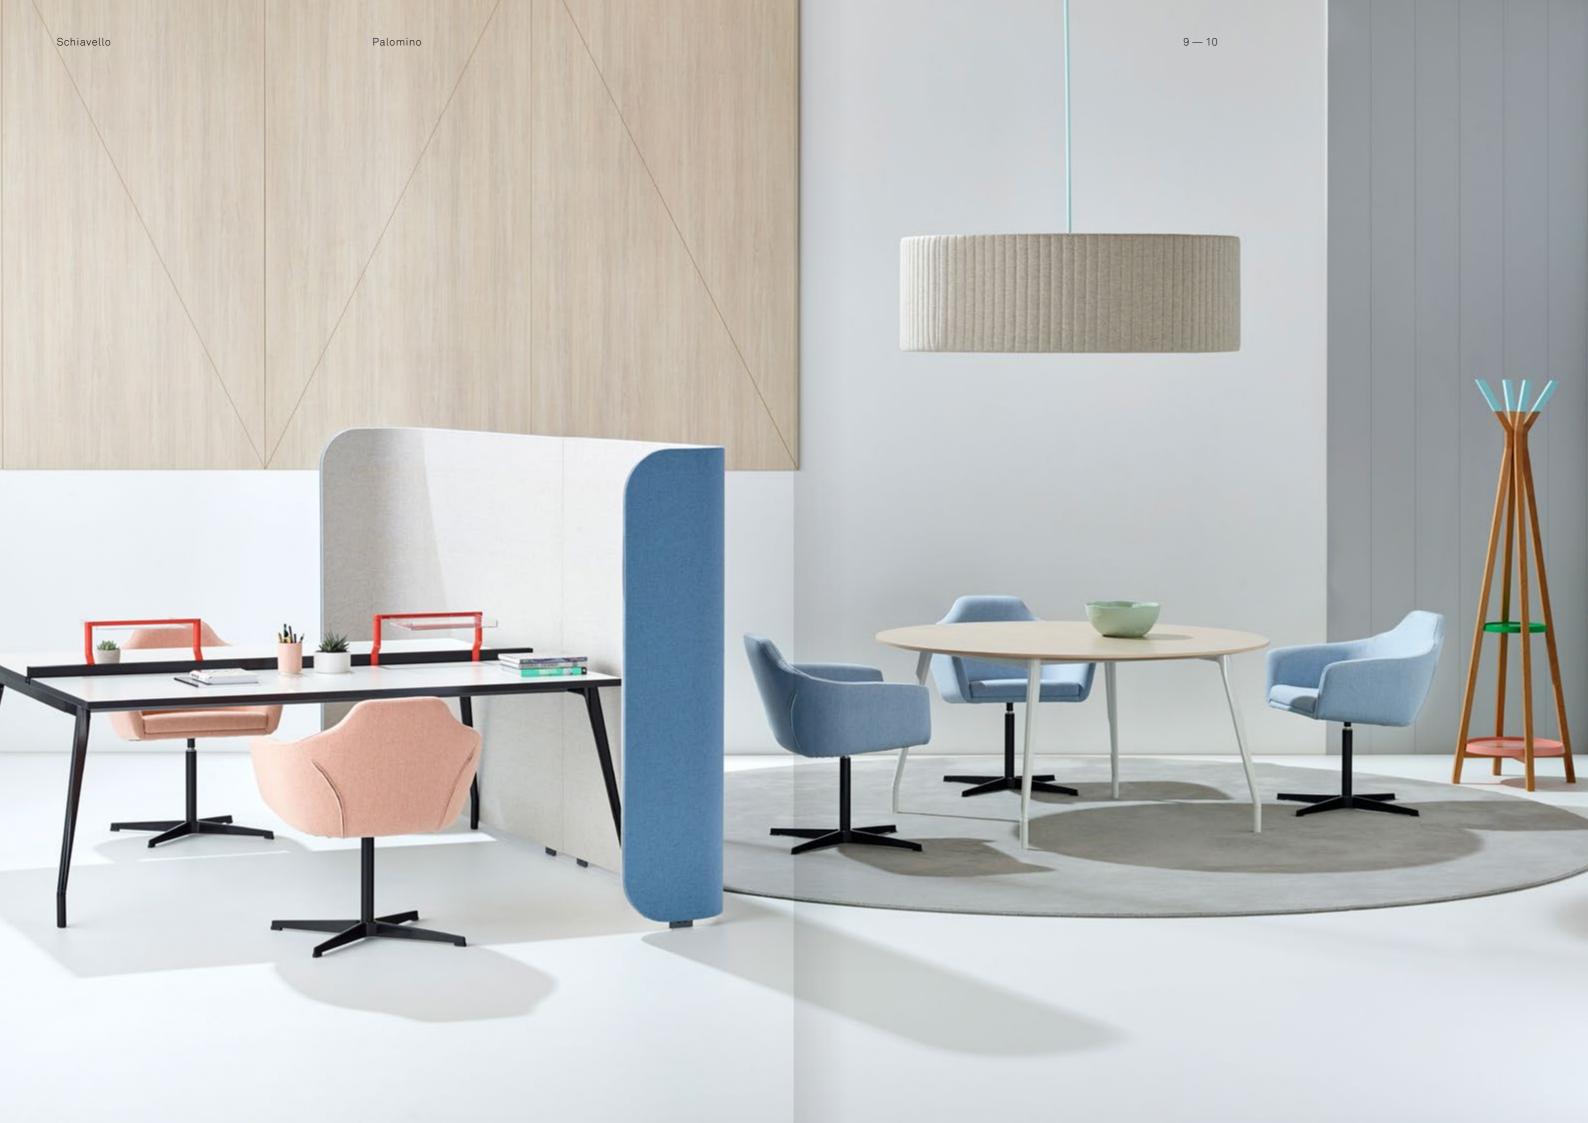

7 — 8

Introduction Palomino

Palomino caters to the changing workplace and the growing trend for furniture that bridges the gap between the home and office.

Office environments and working philosophies will continue to diversify. The growing desire for agile working has seen a change in the attitude towards the office, as more and more people are seeking flexible working alternatives, often preferring to work from home on occasion. Transitional furniture will have a strong presence in the workplace as people seek new ways to create comfort and a sense of connection to the spaces they occupy daily.

A lounge chair at heart, Palomino creates inviting spaces and evokes a sense of comfort. At the office, Palomino is well suited to breakout areas, training rooms, meeting rooms and boardrooms. For the home, Palomino is a relaxed, calming addition to home offices, living and dining spaces.

Inspiring creativity while supporting our various requirements, Palomino features a diverse range of bases and upholstery finishes.

Palomino's range of base options and upholstery finishes presents versatility in function and personality, making it ideal for a variety of settings.