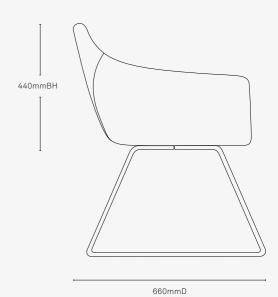

# Leg options

# Glides

All measurements are in millimeters (mm)

Palomino

Schiavello

Make a statement.
Palomino's soft sweeping lines
and refined form are inviting and
calming in workplace and home
environments.

25 - 26