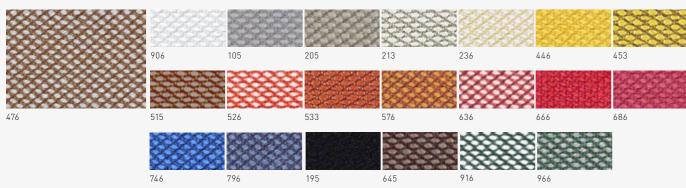

# CATEGORY 1 Messenger & Metric CATEGORY 2 Field & Mode

CATEGORY 2
Revive 1, Revive 2
& Umami
CATEGORY 3

Clara 2

# MESSENGER / C1

# METRIC / C1

# FIELD / C2

# MODE / C2

## REVIVE 1 / C2

## REVIVE 2 / C2

# UMAMI / C2

13 — 14