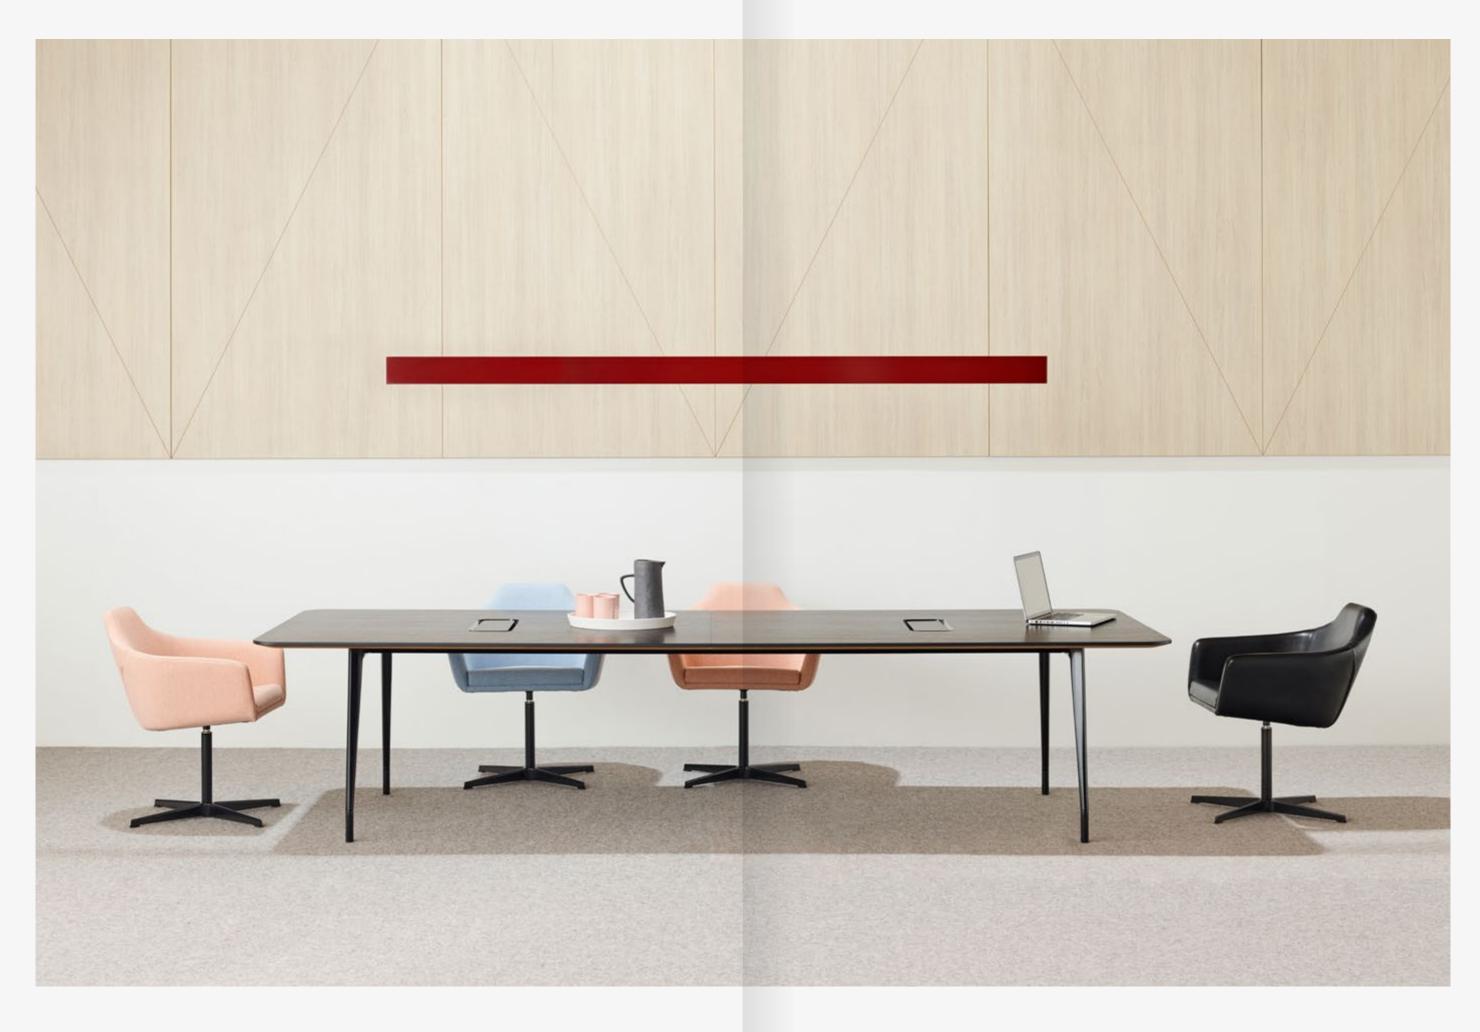

A lounge chair at heart, Palomino creates inviting spaces and evokes a sense of comfort. At the office, Palomino is well suited to breakout areas, training rooms, meeting rooms and boardrooms. For the home, Palomino is a relaxed, calming addition to home offices, living and dining spaces.

Inspiring creativity while supporting our various requirements, Palomino features a diverse range of bases and upholstery finishes.

Palomino's range of base options and upholstery finishes presents versatility in function and personality, making it ideal for a variety of settings.