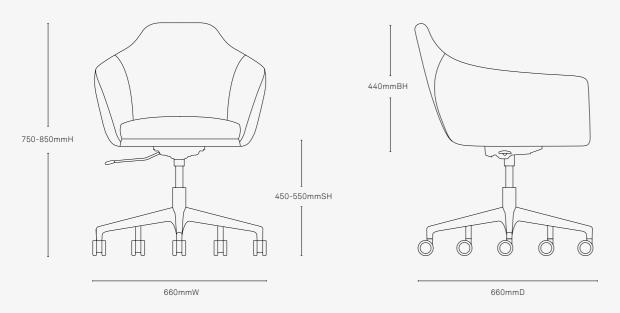

ina MD

RIME / C3



# HALLINGDAL 65 / C4



# FOSS / C4



# DIVINA MD / C4



CATEGORY 3
Steelcut Trio 3
& Tonus Meadow
CATEGORY 5

Coda 2 & Harald 3

## STEELCUT TRIO 3 / C4



# TONUS MEADOW / C4



# CODA 2 / C5



## HARALD 3 / C5



CATEGORY 2

Cas

CATEGORY 3

Panorama

CATEGORY 4

Ascona & Savannah

# LEATHER

# CASA / C2



17 — 18

#### PANORAMA / C3



# ASCONA / C4



# SAVANNAH / C4



ColourLab Palomino 19 — 20

# Legs

# FINISH

- Satin
- ‡ Texture

# METAL POWDER COAT



# TIMBER NATURAL

# Species



# **Applied Finishes**



# TIMBER PAINT



# TIMBER WASH



21 — 22 Leg options Palomino

# Leg options

# Timber base 440mmBH

# 4-star



All measurements are in millimeters (mm)

# 4-star on castors 440mmBH

660mmD



4 legs

660mmW



# Leg options

# 5-star on castors



# Glides



All measurements are in millimeters (mm)









Palomino

Schiavello

Make a statement.
Palomino's soft sweeping lines
and refined form are inviting and
calming in workplace and home
environments.

25 - 26

# www.schiavello.com/palomino

To find a Schiavello Showroom or partner in your area, please visit www.schiavello.com/location

All intellectual property rights and copyrights are reserved. Nothing contained in this brochure may be reproduced without written permission. Schiavello Group Pty Ltd reserves the right to change any or all details without prior notice. All dimensions stated within this document are nominal and/or approximate only and subject to variation. SCHC4302-B