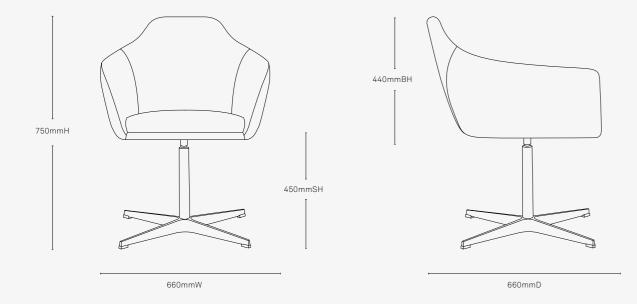

, Remix 2

## MAPLE / C3



# RECHECK / C3



## PINE / C3



# **REMIX 2** / C3



CATEGORY 3
Rime

CATEGORY 4
Hallingdal 65, Foss
& Divina MD

RIME / C3



# HALLINGDAL 65 / C4



# FOSS / C4



# DIVINA MD / C4



CATEGORY 3
Steelcut Trio 3
& Tonus Meadow
CATEGORY 5

Coda 2 & Harald 3

## STEELCUT TRIO 3 / C4



# TONUS MEADOW / C4



# CODA 2 / C5



## HARALD 3 / C5



CATEGORY 2

Cas

CATEGORY 3

Panorama

CATEGORY 4

Ascona & Savannah

# LEATHER

# CASA / C2



17 — 18

#### PANORAMA / C3



# ASCONA / C4



# SAVANNAH / C4



ColourLab Palomino 19 — 20

# Legs

# FINISH

- Satin
- ‡ Texture

# METAL POWDER COAT



# TIMBER NATURAL

# Species



# **Applied Finishes**



# TIMBER PAINT



# TIMBER WASH



21 — 22 Leg options Palomino

# Leg options

# Timber base 440mmBH

# 4-star



All measurements are in millimeters (mm)

# 4-star on castors 440mmBH

660mmD



4 legs

660mmW



# Leg options

# 5-star on castors



# Glides



All measurements are in millimeters (mm)









Palomino

Schiavello

Make a statement.
Palomino's soft sweeping lines
and refined form are inviting and
calming in workplace and home
environments.

25 - 26

# www.schiavello.com/palomino

To find a Schiavello Showroom or partner in your area, please visit www.schiavello.com/location

All intellectual property rights and copyrights are reserved. Nothing contained in this brochure may be reproduced without written permission. Schiavello Group Pty Ltd reserves the right to change any or all details without prior notice. All dimensions stated within this document are nominal and/or approximate