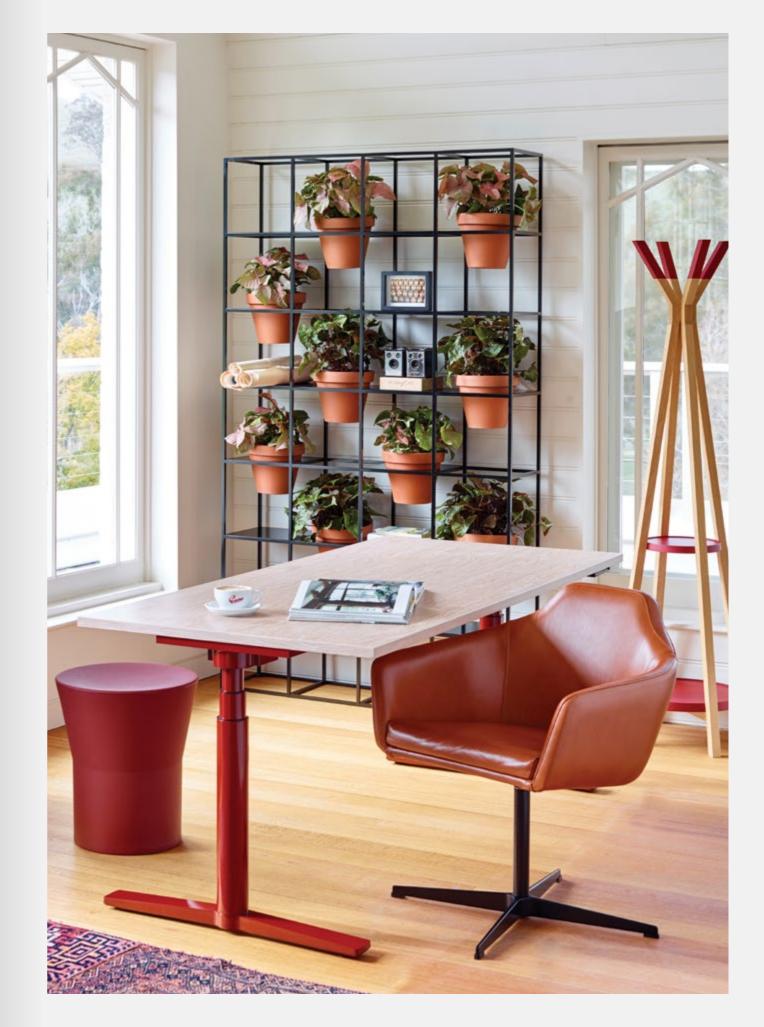

7 — 8

Introduction Palomino

Palomino caters to the changing workplace and the growing trend for furniture that bridges the gap between the home and office.

Office environments and working philosophies will continue to diversify. The growing desire for agile working has seen a change in the attitude towards the office, as more and more people are seeking flexible working alternatives, often preferring to work from home on occasion. Transitional furniture will have a strong presence in the workplace as people seek new ways to create comfort and a sense of connection to the spaces they occupy daily.

A lounge chair at heart, Palomino creates inviting spaces and evokes a sense of comfort. At the office, Palomino is well suited to breakout areas, training rooms, meeting rooms and boardrooms. For the home, Palomino is a relaxed, calming addition to home offices, living and dining spaces.

Inspiring creativity while supporting our various requirements, Palomino features a diverse range of bases and upholstery finishes.

Palomino's range of base options and upholstery finishes presents versatility in function and personality, making it ideal for a variety of settings.