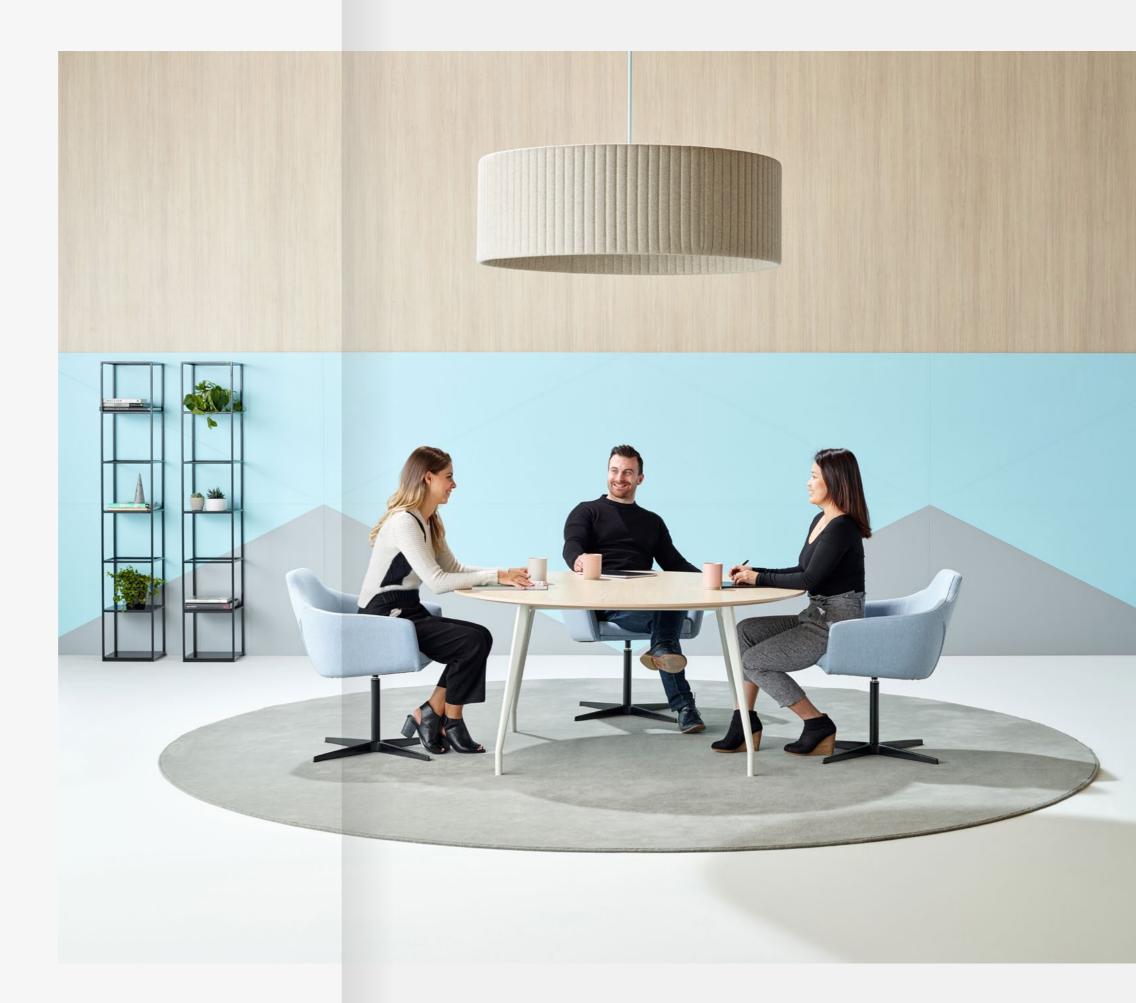

## Meeting

29 — 30

900mm - 1200mmW 900mm - 3000mmL 720mmH minimum 150mm overhang maximum 315mm