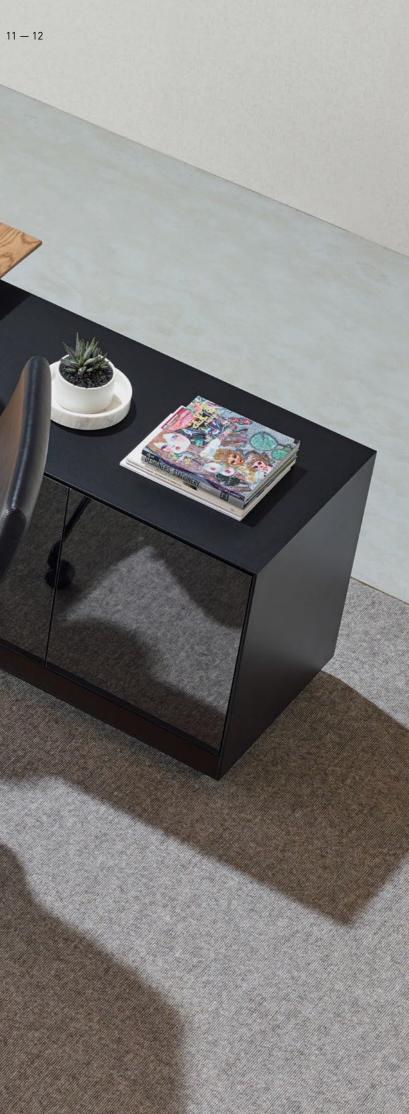

Aseamless understructure eliminates leg obstructions, providing a space for storage and other work accessories

## Customise Executive

Aire can be coupled with Schiavello storage units to create thoughtful and considered executive settings.