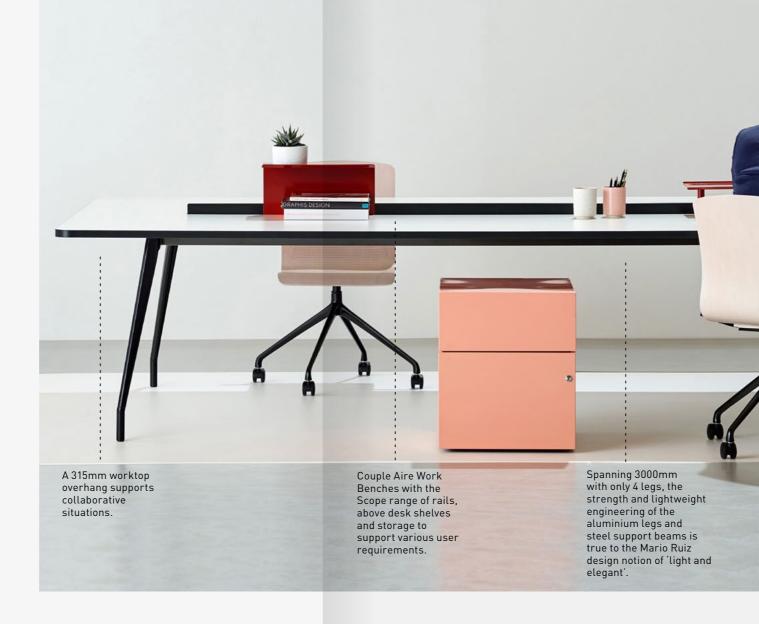

## Light aesthetic, strong performance

Sharing common geometry throughout the collection, Aire couples light dexterity with strong performance through high-quality aluminum and engineering. Splayed and straight leg options feature cast aluminium and steel support beams, able to support a 3m length top with only 4 legs. Aire's slender tabletops are available in soft edged radiuses or rectangular shapes and feature a multitude of finishes, enabling visual customisation within the various work settings.

Aseamless understructure eliminates leg obstructions, providing a space for storage and other work accessories

## Meeting

29 — 30

900mm - 1200mmW 900mm - 3000mmL 720mmH minimum 150mm overhang maximum 315mm

### Scope

Scope brings together a range of accessories based around a central accessory rail positioned at the rear of the worktop. Trays, shelves, panels and modestys all form a part of the Scope solution. Comprising shelving solutions, privacy panels and electricals for above and below the worktop, the sleek and lightweight design avoids the dominating aesthetics often linked to systems panels and boosts functionality by giving users freedom to maximise valuable desk real estate.