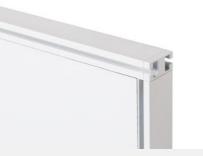

## Accessories **Panels**

From a choice of fabric, PET, MDF, veneer, glass or metal, the Schiavello system panels are a sturdy design built to be floor or desk-mounted.

System 45 Panel 45mm thick

System 18 Panel 18mm thick