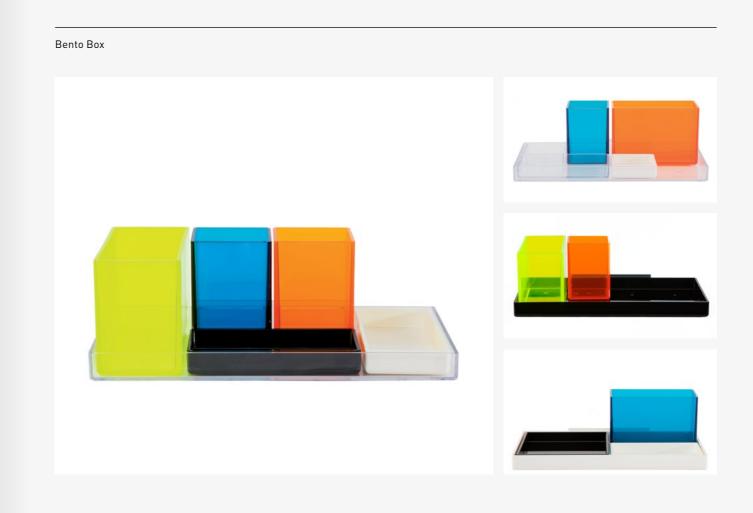

### Bento

Keep your desk in order with the Bento storage solution. The Bento collection includes a landscape paper tray and a container tray with five multifunctional, modular containers which can be placed within the tray or as standalone elements.