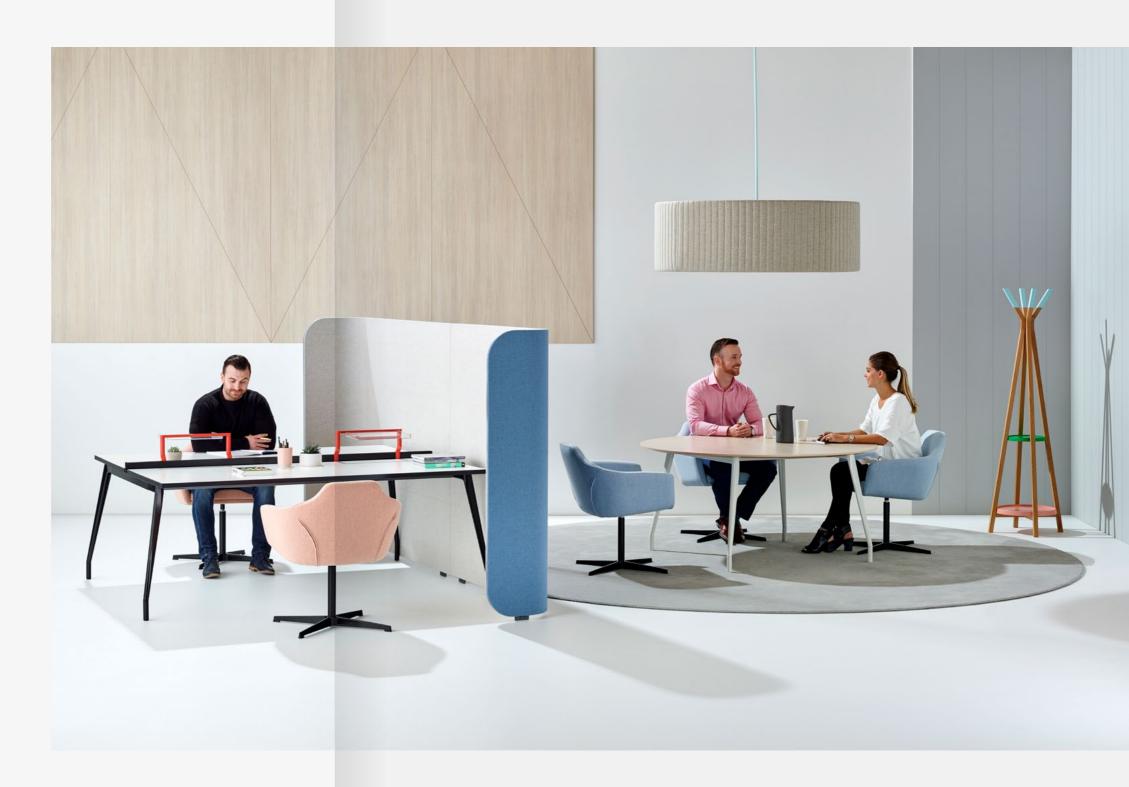

# Workplace landscapes

The Aire collection of work benches, meeting and fold tables was realised by Spanish designer Mario Ruiz in response to a progressive work landscape. Accommodating individual needs and team environments, Aire's flexible design and customisation abilities transform spaces to support an array of working philosophies, including collaboration, retreat, formal and informal communication, to name a few.

## Connection through harmony

Aire's harmonious design aesthetic echoes throughout the range and encourages a sense of connection between the user and the physical space they reside. A sense of connection within a supportive team culture can elicit feelings of belonging, which research suggests encourages engagement and productivity – unifying the needs of both the organisation and the individual worker and enabling a purposeful relationship to exist between the two.

## Light aesthetic, strong performance

Sharing common geometry throughout the collection, Aire couples light dexterity with strong performance through high-quality aluminum and engineering. Splayed and straight leg options feature cast aluminium and steel support beams, able to support a 3m length top with only 4 legs. Aire's slender tabletops are available in soft edged radiuses or rectangular shapes and feature a multitude of finishes, enabling visual customisation within the various work settings.

Aseamless understructure eliminates leg obstructions, providing a space for storage and other work accessories

# Elegant and functional

Aire's subtle cable management complements various electrification preferences by delicately enclosing wires within an upholstered mesh cover. The collection is compatible with a range of worktops, while panels, accessories and fold tables are available in meeting and training room settings.