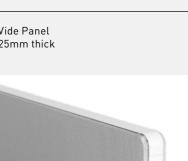

## Accessories **Panels**

From a choice of fabric, PET, MDF, veneer, glass or metal, the Schiavello system panels are a sturdy design built to be floor or desk-mounted.

System 45 Panel 45mm thick

System 18 Panel 18mm thick

Vide Panel 25mm thick