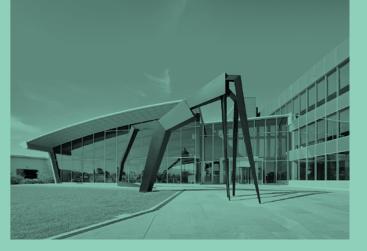

# Workplace landscapes

The Aire collection of work benches, meeting and fold tables was realised by Spanish designer Mario Ruiz in response to a progressive work landscape. Accommodating individual needs and team environments, Aire's flexible design and customisation abilities transform spaces to support an array of working philosophies, including collaboration, retreat, formal and informal communication, to name a few.

## Light aesthetic, strong performance

Sharing common geometry throughout the collection, Aire couples light dexterity with strong performance through high-quality aluminum and engineering. Splayed and straight leg options feature cast aluminium and steel support beams, able to support a 3m length top with only 4 legs. Aire's slender tabletops are available in soft edged radiuses or rectangular shapes and feature a multitude of finishes, enabling visual customisation within the various work settings.

Aseamless understructure eliminates leg obstructions, providing a space for storage and other work accessories

# Elegant and functional

Aire's subtle cable management complements various electrification preferences by delicately enclosing wires within an upholstered mesh cover. The collection is compatible with a range of worktops, while panels, accessories and fold tables are available in meeting and training room settings.