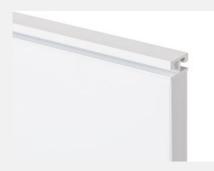

## Accessories **Panels**

From a choice of fabric, PET, MDF, veneer, glass or metal, the Schiavello system panels are a sturdy design built to be floor or desk-mounted.

System 45 Panel 45mm thick

System 18 Panel 18mm thick