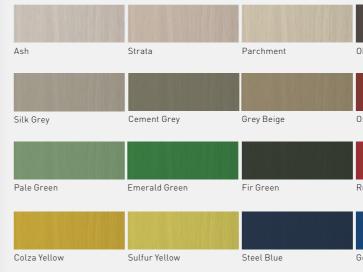

# Legs and understructure

FINISH

• Satin

‡ Texture

### MDF POWDER COAT

| Ash | ‡ | Strata | + | Parchment | ‡ | Obsidian Glass | ‡ | Black | ‡ |  |
|-----|---|--------|---|-----------|---|----------------|---|-------|---|--|

#### METAL POWDER COAT

| Ash •          | Strata ‡•       | Parchment ‡• | Obsidian Glass ‡• | Black ‡•       | Stone Grey •   |
|----------------|-----------------|--------------|-------------------|----------------|----------------|
|                |                 |              |                   |                |                |
| Silk Grey •    | Cement Grey •   | Grey Beige • | Oxide Red •       | Signal Brown • | Orange Brown • |
|                |                 |              |                   |                |                |
| Pale Green •   | Emerald Green • | Fir Green •  | Ruby Red •        | Traffic Red •  | Blush •        |
|                |                 |              |                   |                |                |
| Colza Yellow 🔹 | Sulfur Yellow • | Steel Blue • | Gentian Blue 🔸    |                |                |