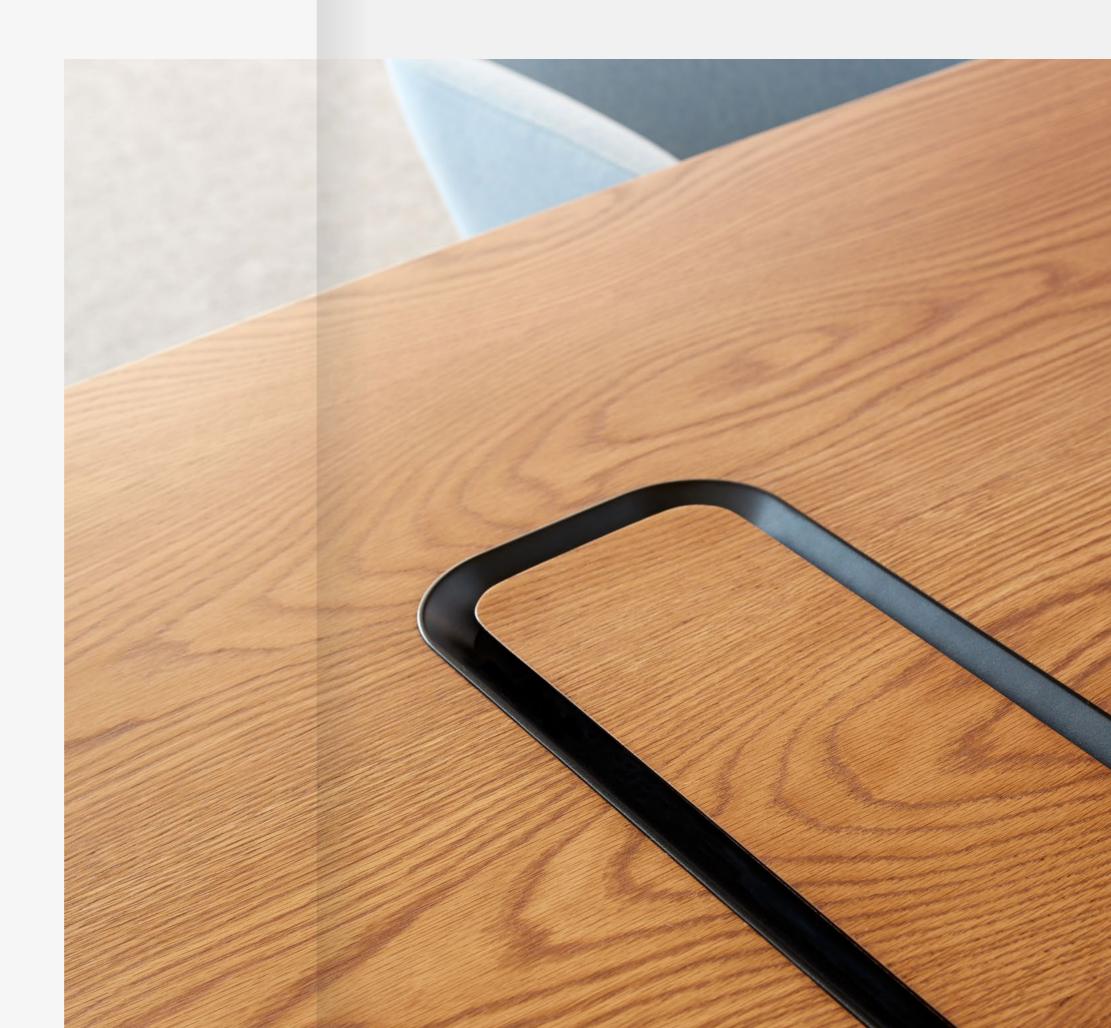

# Elegant and functional

Aire's subtle cable management complements various electrification preferences by delicately enclosing wires within an upholstered mesh cover. The collection is compatible with a range of worktops, while panels, accessories and fold tables are available in meeting and training room settings.

### Lettric

Designed in-house by Schiavello, Lettric is a collection of various electrification options. Available in the Schiavello ColourLab powder coat range, Lettric features aluminium housing that enables personalisation and neat cable management.