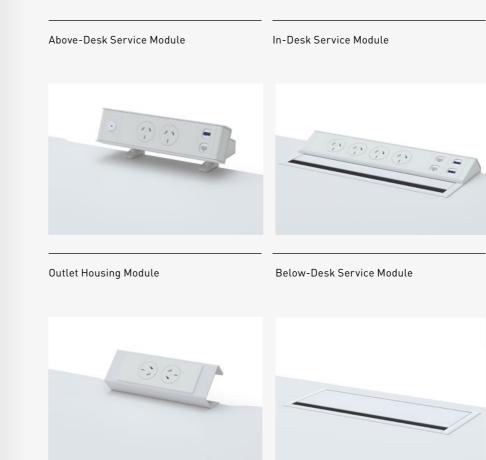

### Lettric

Designed in-house by Schiavello, Lettric is a collection of various electrification options. Available in the Schiavello ColourLab powder coat range, Lettric features aluminium housing that enables personalisation and neat cable management.

### Scope

Scope brings together a range of accessories based around a central accessory rail positioned at the rear of the worktop. Trays, shelves, panels and modestys all form a part of the Scope solution. Comprising shelving solutions, privacy panels and electricals for above and below the worktop, the sleek and lightweight design avoids the dominating aesthetics often linked to systems panels and boosts functionality by giving users freedom to maximise valuable desk real estate.