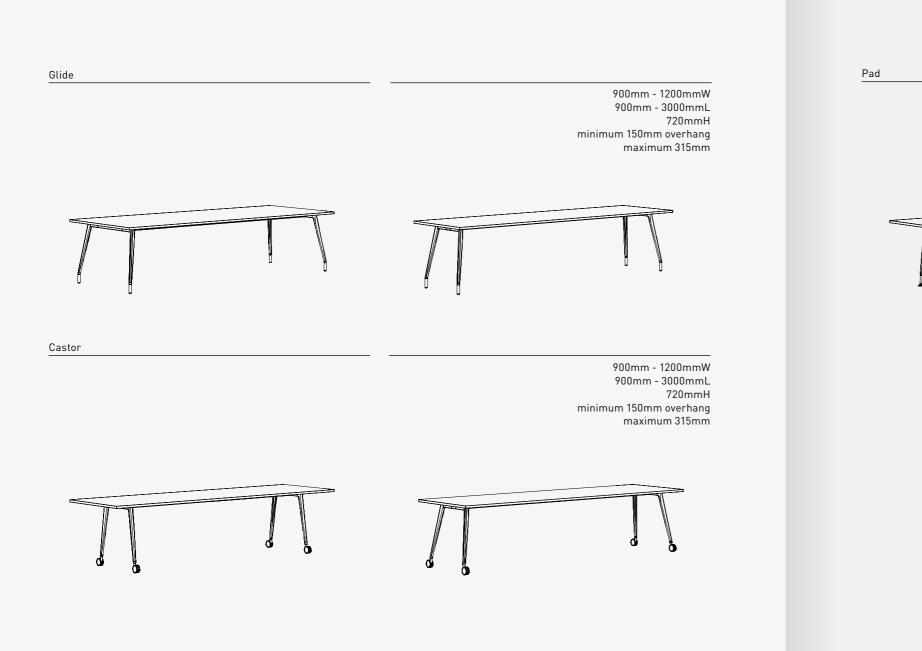

## Meeting

29 — 30

900mm - 1200mmW 900mm - 3000mmL 720mmH minimum 150mm overhang maximum 315mm