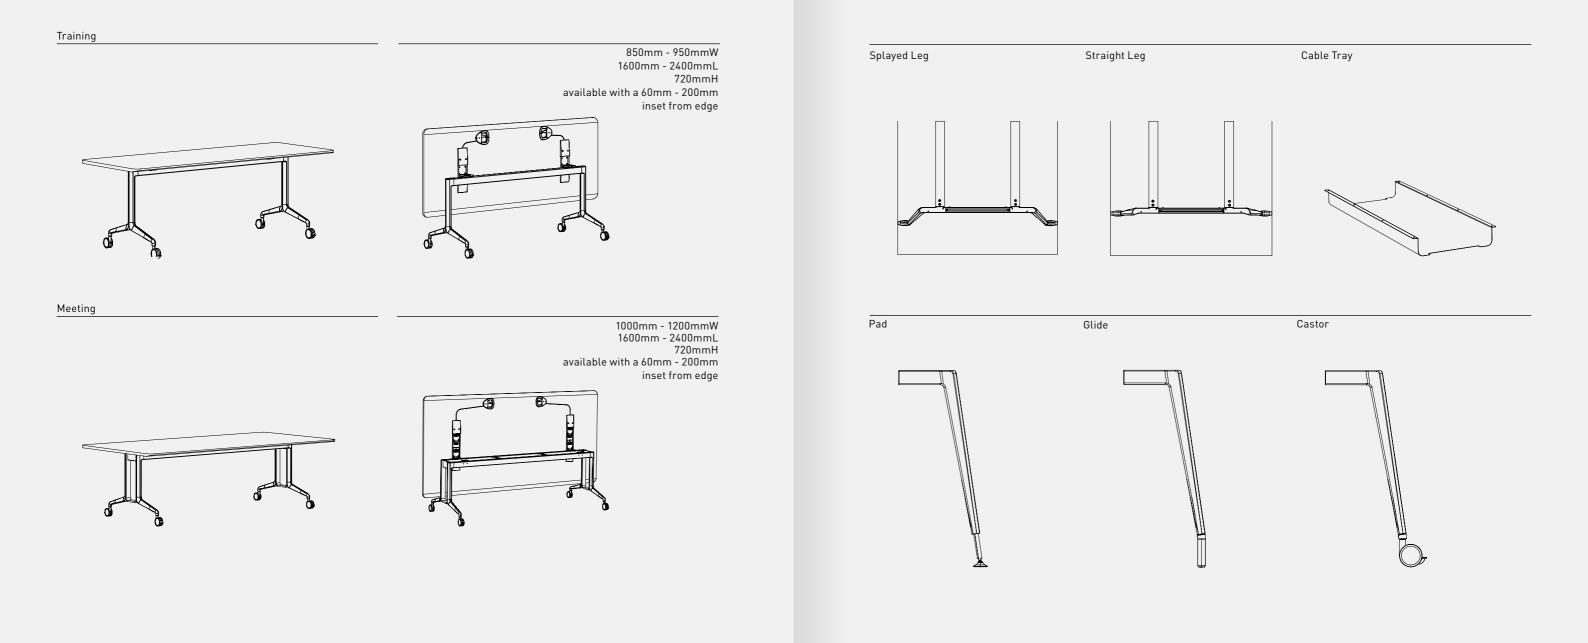

## Light aesthetic, strong performance

Sharing common geometry throughout the collection, Aire couples light dexterity with strong performance through high-quality aluminum and engineering. Splayed and straight leg options feature cast aluminium and steel support beams, able to support a 3m length top with only 4 legs. Aire's slender tabletops are available in soft edged radiuses or rectangular shapes and feature a multitude of finishes, enabling visual customisation within the various work settings.

# Legs and understructure

FINISH

• Satin

‡ Texture