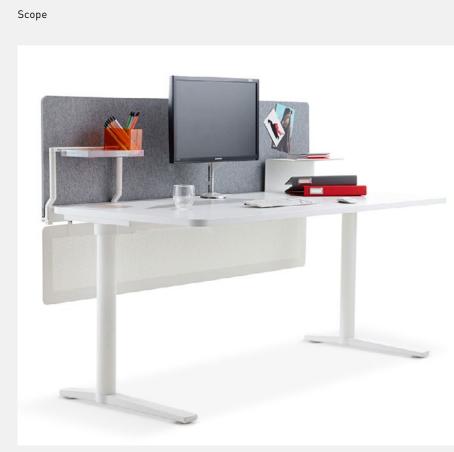

### Scope

Scope brings together a range of accessories based around a central accessory rail positioned at the rear of the worktop. Trays, shelves, panels and modestys all form a part of the Scope solution. Comprising shelving solutions, privacy panels and electricals for above and below the worktop, the sleek and lightweight design avoids the dominating aesthetics often linked to systems panels and boosts functionality by giving users freedom to maximise valuable desk real estate.