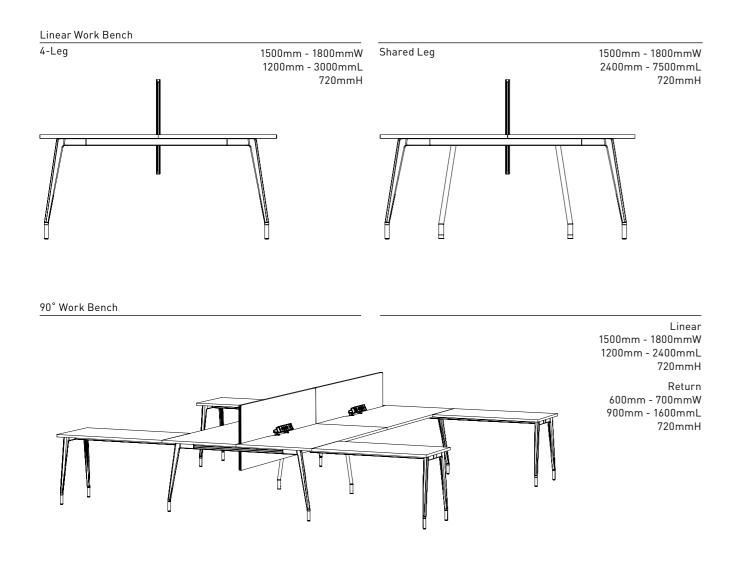

-----------|-----------------|--------------|-------------------|----------------|----------------|
|                |                 |              |                   |                |                |
| Silk Grey •    | Cement Grey •   | Grey Beige • | Oxide Red •       | Signal Brown • | Orange Brown • |
|                |                 |              |                   |                |                |
| Pale Green •   | Emerald Green • | Fir Green •  | Ruby Red •        | Traffic Red •  | Blush •        |
|                |                 |              |                   |                |                |
| Colza Yellow 🔹 | Sulfur Yellow • | Steel Blue • | Gentian Blue 🔸    |                |                |



# Configurations

25 — 26

## Configurations **Work Bench**



## Customise Executive



Aire can be coupled with Schiavello storage units to create thoughtful and considered executive settings.



## Meeting



29 — 30

900mm - 1200mmW 900mm - 3000mmL 720mmH minimum 150mm overhang maximum 315mm

## Fold

## **Options**



## Accessories **Panels**

From a choice of fabric, PET, MDF, veneer, glass or metal, the Schiavello system panels are a sturdy design built to be floor or desk-mounted.

System 45 Panel 45mm thick



System 18 Panel 18mm thick





Vide Panel 25mm thick





### Lettric

Designed in-house by Schiavello, Lettric is a collection of various electrification options. Available in the Schiavello ColourLab powder coat range, Lettric features aluminium housing that enables personalisation and neat cable management.



### Scope

Scope br