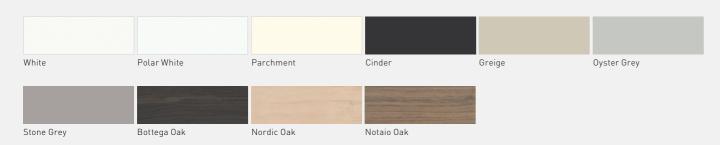

# Legs and understructure

FINISH

• Satin

‡ Texture

### MDF POWDER COAT

| Ash | ‡ | Strata | + | Parchment | ‡ | Obsidian Glass | ‡ | Black | ‡ |  |
|-----|---|--------|---|-----------|---|----------------|---|-------|---|--|

#### METAL POWDER COAT

| Ash •          | Strata ‡•       | Parchment ‡• | Obsidian Glass ‡• | Black ‡•       | Stone Grey •   |
|----------------|-----------------|--------------|-------------------|----------------|----------------|
|                |                 |              |                   |                |                |
| Silk Grey •    | Cement Grey •   | Grey Beige • | Oxide Red •       | Signal Brown • | Orange Brown • |
|                |                 |              |                   |                |                |
| Pale Green •   | Emerald Green • | Fir Green •  | Ruby Red •        | Traffic Red •  | Blush •        |
|                |                 |              |                   |                |                |
| Colza Yellow 🔹 | Sulfur Yellow • | Steel Blue • | Gentian Blue 🔸    |                |                |