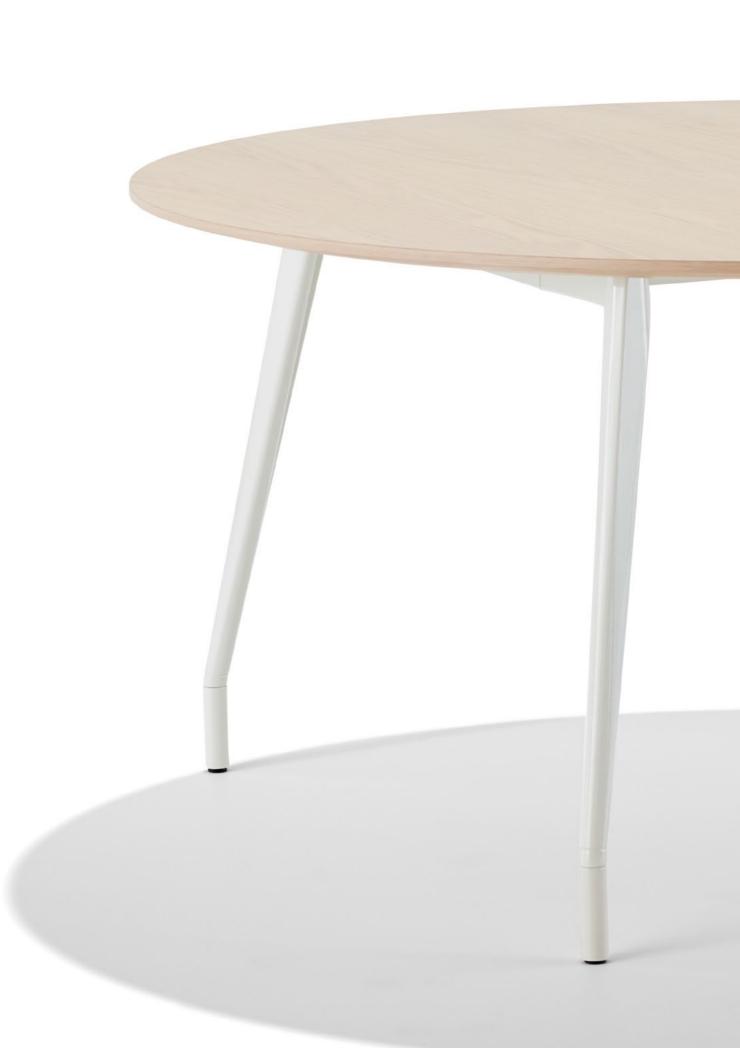

## Light aesthetic, strong performance

Sharing common geometry throughout the collection, Aire couples light dexterity with strong performance through high-quality aluminum and engineering. Splayed and straight leg options feature cast aluminium and steel support beams, able to support a 3m length top with only 4 legs. Aire's slender tabletops are available in soft edged radiuses or rectangular shapes and feature a multitude of finishes, enabling visual customisation within the various work settings.

Aseamless understructure eliminates leg obstructions, providing a space for storage and other work accessories