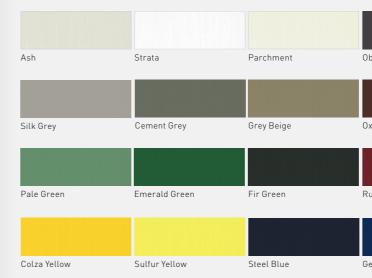

# Legs and understructure

FINISH

• Satin

‡ Texture

#### METAL POWDER COAT

| Ash •          | Strata ‡•       | Parchment ‡• | Obsidian Glass ‡• | Black ‡•       | Stone Grey •   |
|----------------|-----------------|--------------|-------------------|----------------|----------------|
|                |                 |              |                   |                |                |
| Silk Grey •    | Cement Grey •   | Grey Beige • | Oxide Red •       | Signal Brown • | Orange Brown • |
|                |                 |              |                   |                |                |
| Pale Green •   | Emerald Green • | Fir Green •  | Ruby Red •        | Traffic Red •  | Blush •        |
|                |                 |              |                   |                |                |
| Colza Yellow 🔹 | Sulfur Yellow • | Steel Blue • | Gentian Blue 🔸    |                |                |