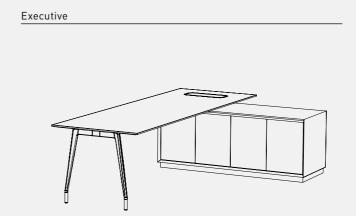

## Customise Executive

Aire can be coupled with Schiavello storage units to create thoughtful and considered executive settings.