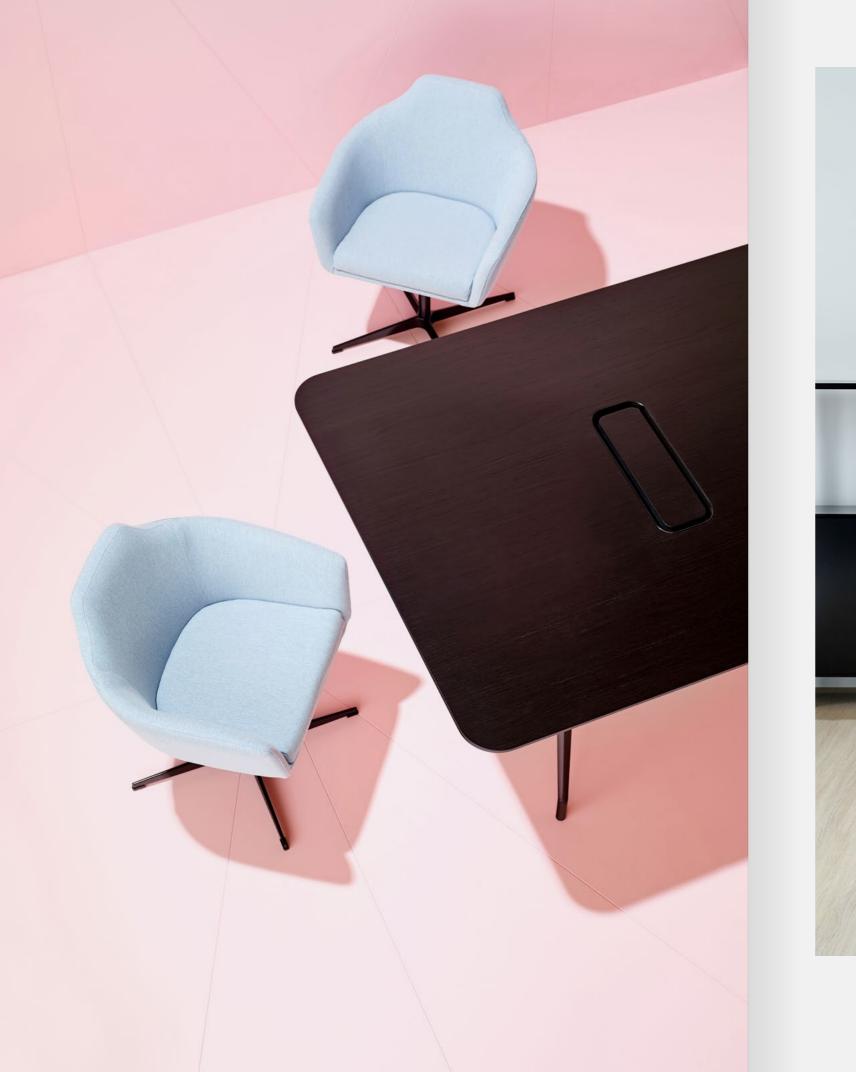

ugh high-quality aluminum and engineering. Splayed and straight leg options feature cast aluminium and steel support beams, able to support a 3m length top with only 4 legs. Aire's slender tabletops are available in soft edged radiuses or rectangular shapes and feature a multitude of finishes, enabling visual customisation within the various work settings.



Aseamless understructure eliminates leg obstructions, providing a space for storage and other work accessories

# Elegant and functional

Aire's subtle cable management complements various electrification preferences by delicately enclosing wires within an upholstered mesh cover. The collection is compatible with a range of worktops, while panels, accessories and fold tables are available in meeting and training room settings.











# Colourab

19 — 20

## ColourLab Worktops

Schiavello's innovative ColourLab brings a considered and cohesive palette of finishes to working and living spaces. Curated by Giulio Ridolfo and developed by Schiavello, the new palette beautifully balances colour, texture and layering across a variety of materials.

### TIMBER PAINT



#### TIMBER NATURAL





#### LAMINATE



TIMBER WASH



| bsidian Glass | Black        | Stone Grey   |
|---------------|--------------|--------------|
|               |              |              |
| xide Red      | Signal Brown | Orange Brown |
|               |              |              |
| uby Red       | Traffic Red  | Blush        |
|               |              |              |

Gentian Blue

| )bsidian Glass | Black        | Stone Grey   |
|----