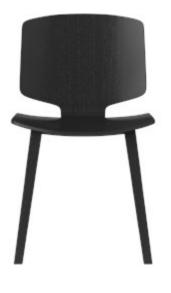

## Valby dining chair

# Valby

Danish simplicity at its most pure. The Valby dining chair is the modern heritage of classic design. Durable and sturdy construction tapers to thin elegance on the edge of your seat and the top of your back. Clean lines and ergonomic posture are at the heart of this Glismand & Rüdiger piece.

### Design

Material Black lacquered oak

#### **Specification**

Chair depth 51cm

Seath depth 41cm

Width 45 cm

**Chair height** 77 cm

Seath height 44 cm