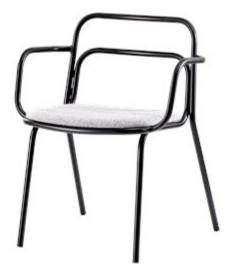

## **OUT dining chair**

## OUT

Everyone needs to get out more and this chair comes with you. Comfortable around your dining table or on your terrace this chair is elegant but anything but delicate. The curved frame lends offers an airy and transparent feel and will hold both upholstered and solid seats, for indoor or outdoor placement.

## Design

**Top** Qual Stone Grey

Base Black lacquered steel

## **Specification**

**Chair depth** 60 cm

**Seat depth** 43 cm

Width 63 cm

**Chair height** 78 cm **Seat height** 46 cm

Height armrest 67 cm

67 cm

We are here to help