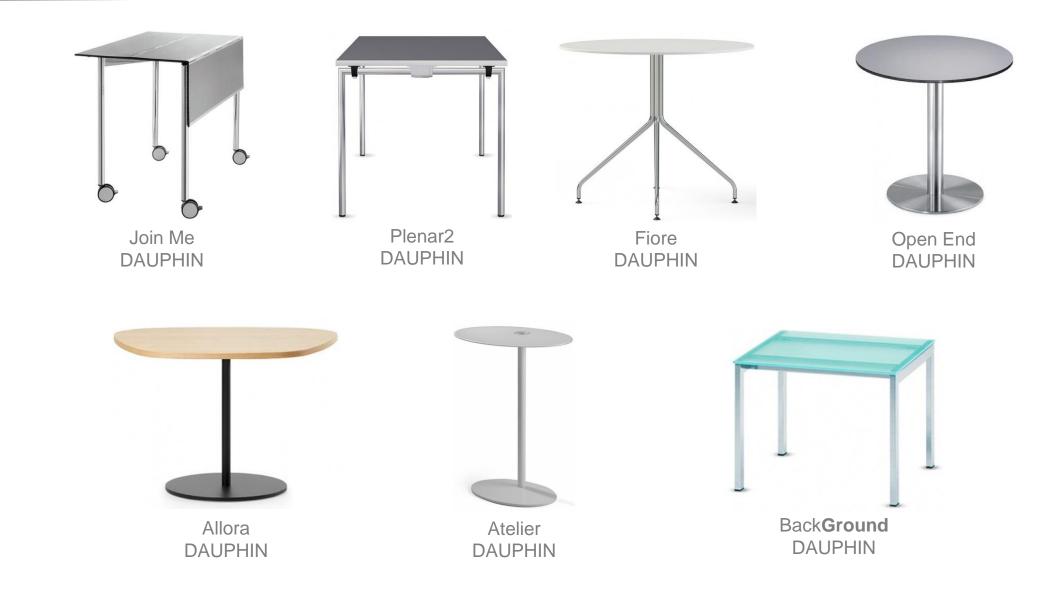

Products from Züco, such as iconic Perillo, are not just designed to look good, but to feel great

Lead time: 10-12 weeks Warranty: 5 years Country of origin: Germany

DAUPHIN

0 Õ 0

Fiore DAUPHIN

Teo DAUPHIN

Plenar2 DAUPHIN

Highway Conference DAUPHIN

BackGround DAUPHIN

Allora DAUPHIN

DAUPHIN

**Tables** 

Perillo ZUECO

Little Perillo ZUECO