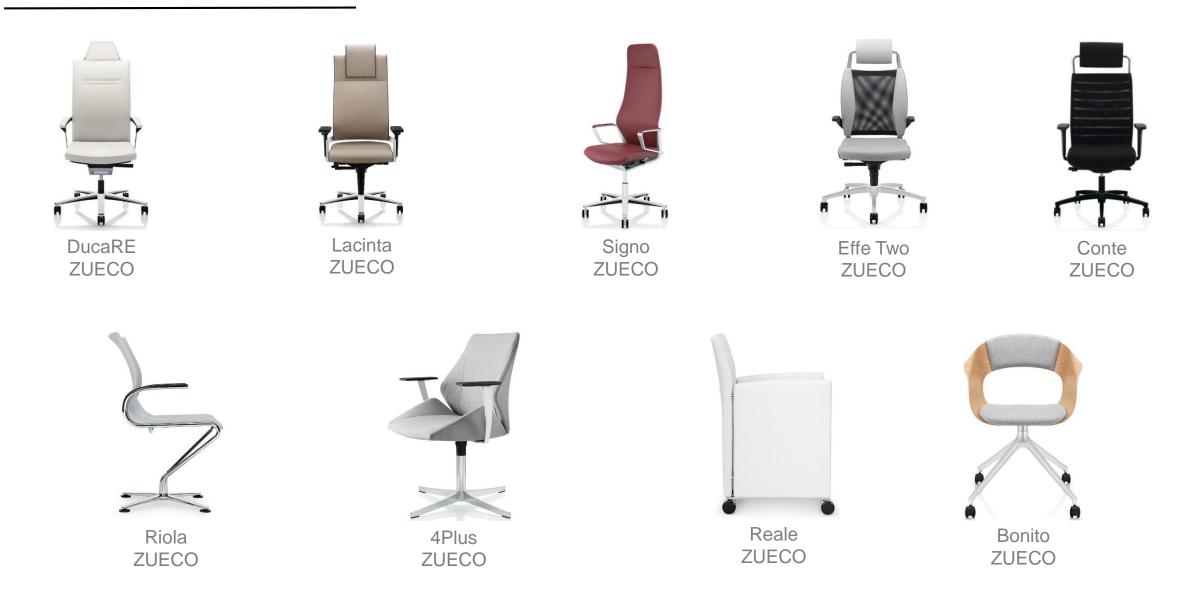

Products from Züco, such as iconic Perillo, are not just designed to look good, but to feel great

Lead time: 10-12 weeks Warranty: 5 years Country of origin: Germany

DAUPHIN

0 Õ 0

Fiore DAUPHIN

Teo DAUPHIN

Little Perillo XS ZUECO

Rilasso ZUECO

4+ Relax ZUECO

Carat ZUECO