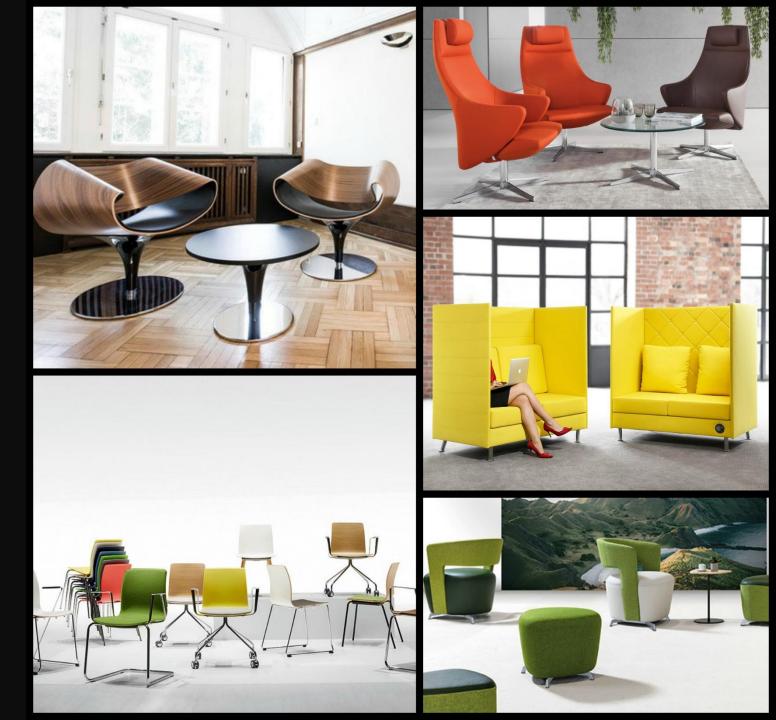

# Daudhin

A furniture range for those who value a modern, fresh look and appreciate quality .

German group, Dauphin HumanDesign, offers a wide range of high-quality task chairs while the Trendoffice range is aimed at anyone who values a modern design, appreciates quality and yet is still price conscious.