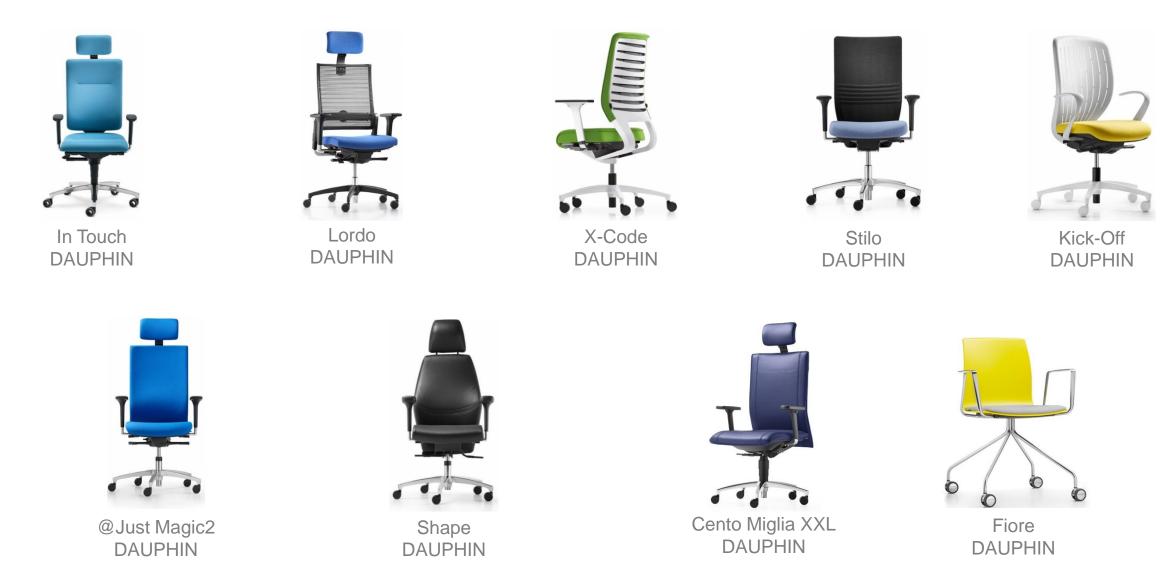

# Daudhin

A furniture range for those who value a modern, fresh look and appreciate quality .

German group, Dauphin HumanDesign, offers a wide range of high-quality task chairs while the Trendoffice range is aimed at anyone who values a modern design, appreciates quality and yet is still price conscious.

Products from Züco, such as iconic Perillo, are not just designed to look good, but to feel great

Lead time: 10-12 weeks Warranty: 5 years Country of origin: Germany

DAUPHIN

0 Õ 0

Fiore DAUPHIN

Teo DAUPHIN