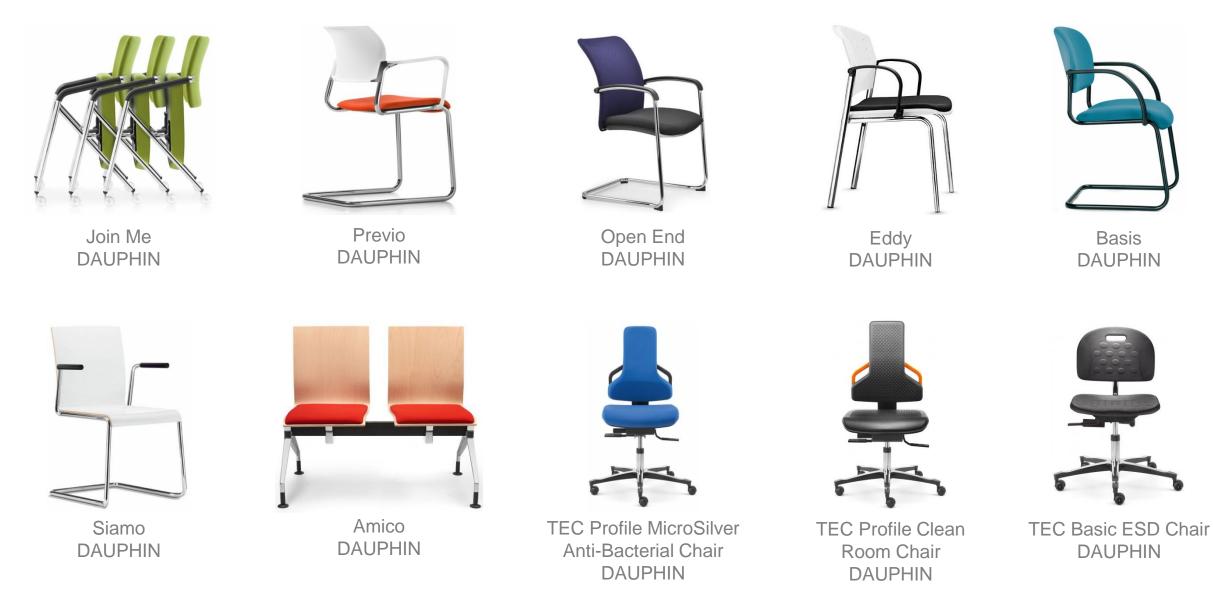

# Daudhin

A furniture range for those who value a modern, fresh look and appreciate quality .

German group, Dauphin HumanDesign, offers a wide range of high-quality task chairs while the Trendoffice range is aimed at anyone who values a modern design, appreciates quality and yet is still price conscious.

Products from Züco, such as iconic Perillo, are not just designed to look good, but to feel great

Lead time: 10-12 weeks Warranty: 5 years Country of origin: Germany

DAUPHIN

0 Õ 0

Fiore DAUPHIN

Teo DAUPHIN