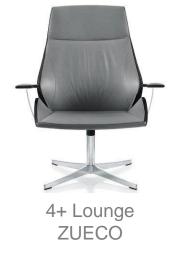

Products from Züco, such as iconic Perillo, are not just designed to look good, but to feel great

Lead time: 10-12 weeks Warranty: 5 years Country of origin: Germany

DAUPHIN

0 Õ 0

Fiore DAUPHIN

Teo DAUPHIN

Little Perillo XS ZUECO

Rilasso ZUECO

4+ Relax ZUECO

Carat ZUECO