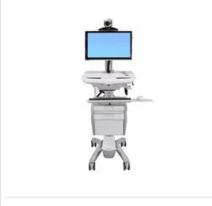

-|
| Benel               | ARESLINE INNOVATIVE SEATING SYSTEMS | boss                              |
| Steelcase<br>HEALTH | Steelcase EDUCATION                 | Bolia.com NEW SCANDINAVIAN DESIGN |
| coalesse®           | okamura                             | рапрнім                           |
| lilol:l:            | kastel                              | ■Diemme                           |
|                     | FLOORING                            |                                   |

### **Interface**®





**Brintons** 



#### **Medical carts**



StyleView® Cart - Sliding Worksurface Documentation Medical Cart



StyleView® Cart with LCD Pivot



StyleView® Laptop Cart, LiFe Powered









StyleView® Telemedicine Cart, Back-to-Back Monitor, Powered Mobile Telehealth Workstation



StyleView® Telepresence Cart, Single Monitor

#### **Wall mounts**



StyleView® Sit-Stand Combo Arm with Worksurface Keyboard & Monitor Mount



StyleView® Sit-Stand Combo Keyboard & Monitor Mount



StyleView® Sit-Stand Combo System with Worksurface Keyboard & Monitor Mount with Small CPU Holder



Lift, Patient Room Low-Profile Keyboard & Monitor Mount

StyleView® Sit-Stand Vertical



StyleView® Sit-Stand Combo Arm with Worksurface Keyboard & Monitor Mount



StyleView® Sit-Stand Combo Arm

Keyboard & Monitor Mount



StyleView® Sit-Stand Combo System with Worksurface Keyboard & Monitor Mount with Small CPU Holder

### **Imaging & Radiology**



#### Neo-Flex® Dual Monitor Wall Mount

#### Two-Monitor Mount

- 28-514-800

Maximize space in imaging environments! This low-profile digit