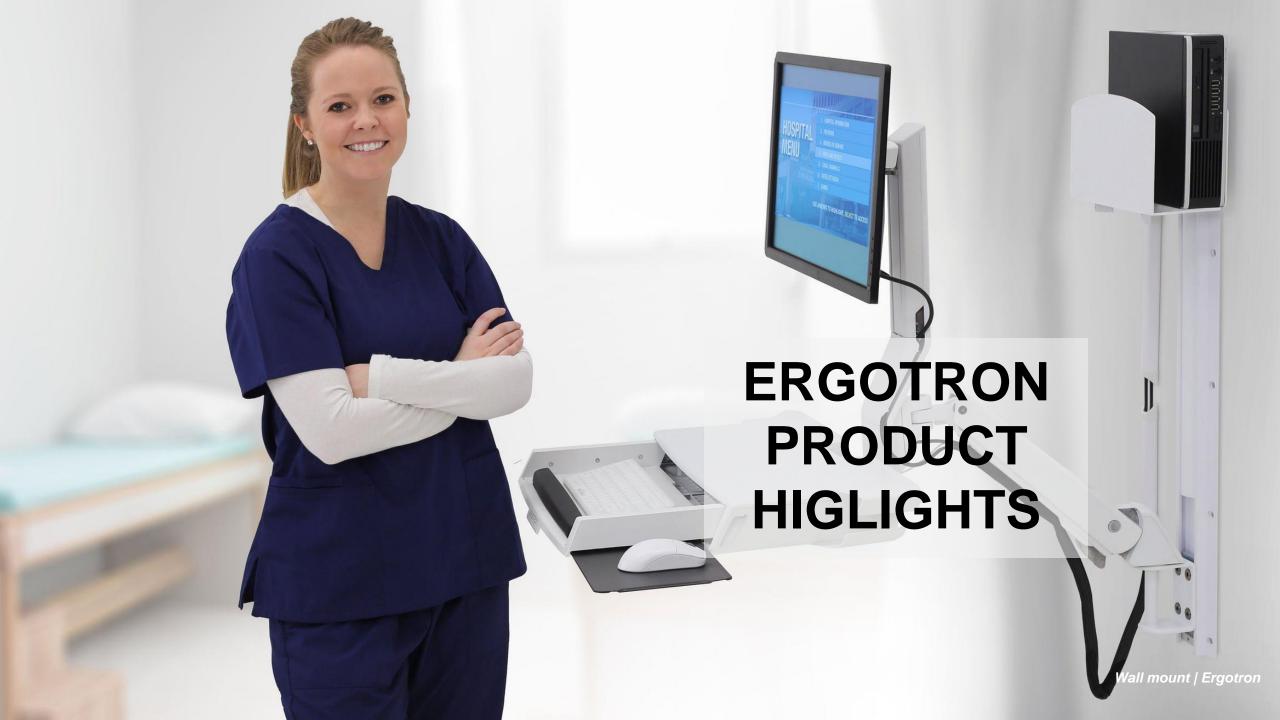

#### **Medical carts**

StyleView® Cart - Sliding Worksurface Documentation Medical Cart

StyleView® Cart with LCD Pivot

StyleView® Laptop Cart, LiFe Powered

StyleView® Telemedicine Cart, Back-to-Back Monitor, Powered Mobile Telehealth Workstation

#### **Wall mounts**

StyleView® Sit-Stand Combo Arm with Worksurface Keyboard & Monitor Mount

StyleView® Sit-Stand Combo Keyboard & Monitor Mount

StyleView® Sit-Stand Combo System with Worksurface Keyboard & Monitor Mount with Small CPU Holder