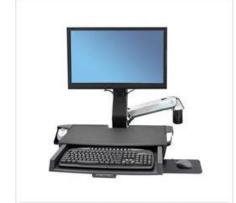

#### **Wall mounts**

StyleView® Sit-Stand Combo Arm with Worksurface Keyboard & Monitor Mount

StyleView® Sit-Stand Combo Keyboard & Monitor Mount

StyleView® Sit-Stand Combo System with Worksurface Keyboard & Monitor Mount with Small CPU Holder

Lift, Patient Room Low-Profile Keyboard & Monitor Mount

StyleView® Sit-Stand Vertical

StyleView® Sit-Stand Combo Arm with Worksurface Keyboard & Monitor Mount

StyleView® Sit-Stand Combo Arm

Keyboard & Monitor Mount

StyleView® Sit-Stand Combo System with Worksurface Keyboard & Monitor Mount with Small CPU Holder