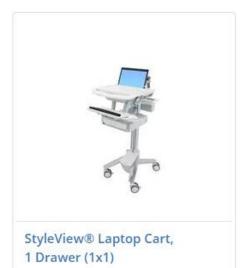

#### **Medical carts**

StyleView® Cart - Sliding Worksurface Documentation Medical Cart

StyleView® Cart with LCD Pivot

StyleView® Laptop Cart, LiFe Powered

StyleView® Telemedicine Cart, Back-to-Back Monitor, Powered Mobile Telehealth Workstation