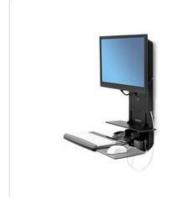

#### **Wall mounts**

StyleView® Sit-Stand Combo Arm with Worksurface Keyboard & Monitor Mount

StyleView® Sit-Stand Combo Keyboard & Monitor Mount

StyleView® Sit-Stand Combo System with Worksurface Keyboard & Monitor Mount with Small CPU Holder

Lift, Patient Room Low-Profile Keyboard & Monitor Mount

StyleView® Sit-Stand Vertical

StyleView® Sit-Stand Combo Arm with Worksurface Keyboard & Monitor Mount

StyleView® Sit-Stand Combo Arm

Keyboard & Monitor Mount

StyleView® Sit-Stand Combo System with Worksurface Keyboard & Monitor Mount with Small CPU Holder