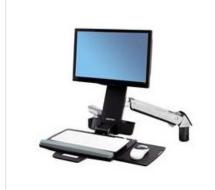

#### **Wall mounts**

StyleView® Sit-Stand Combo Arm with Worksurface Keyboard & Monitor Mount

StyleView® Sit-Stand Combo Keyboard & Monitor Mount

StyleView® Sit-Stand Combo System with Worksurface Keyboard & Monitor Mount with Small CPU Holder

Lift, Patient Room Low-Profile Keyboard & Monitor Mount

StyleView® Sit-Stand Vertical

StyleView® Sit-Stand Combo Arm with Worksurface Keyboard & Monitor Mount

StyleView® Sit-Stand Combo Arm

Keyboard & Monitor Mount

StyleView® Sit-Stand Combo System with Worksurface Keyboard & Monitor Mount with Small CPU Holder