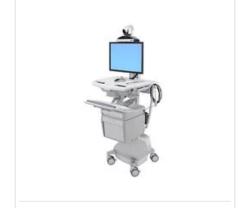

#### **Medical carts**

StyleView® Cart - Sliding Worksurface Documentation Medical Cart

StyleView® Cart with LCD Pivot

StyleView® Laptop Cart, LiFe Powered

StyleView® Telemedicine Cart, Back-to-Back Monitor, Powered Mobile Telehealth Workstation