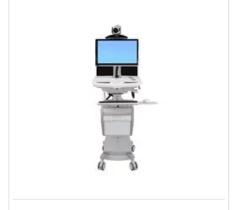

#### **Medical carts**

StyleView® Cart - Sliding Worksurface Documentation Medical Cart

StyleView® Cart with LCD Pivot

StyleView® Laptop Cart, LiFe Powered

StyleView® Telemedicine Cart, Back-to-Back Monitor, Powered Mobile Telehealth Workstation