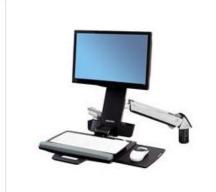

Lift, Patient Room Low-Profile Keyboard & Monitor Mount

StyleView® Sit-Stand Vertical

StyleView® Sit-Stand Combo Arm with Worksurface Keyboard & Monitor Mount

StyleView® Sit-Stand Combo Arm

Keyboard & Monitor Mount