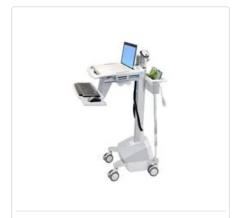

#### **Medical carts**

StyleView® Cart - Sliding Worksurface Documentation Medical Cart

StyleView® Cart with LCD Pivot

StyleView® Laptop Cart, LiFe Powered

StyleView® Telemedicine Cart, Back-to-Back Monitor, Powered Mobile Telehealth Workstation