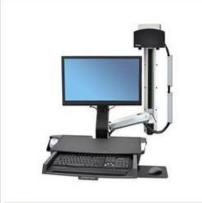

#### **Wall mounts**

StyleView® Sit-Stand Combo Arm with Worksurface Keyboard & Monitor Mount

StyleView® Sit-Stand Combo Keyboard & Monitor Mount

StyleView® Sit-Stand Combo System with Worksurface Keyboard & Monitor Mount with Small CPU Holder

Lift, Patient Room Low-Profile Keyboard & Monitor Mount

StyleView® Sit-Stand Vertical

StyleView® Sit-Stand Combo Arm with Worksurface Keyboard & Monitor Mount

StyleView® Sit-Stand Combo Arm

Keyboard & Monitor Mount

StyleView® Sit-Stand Combo System with Worksurface Keyboard & Monitor Mount with Small CPU Holder