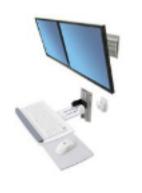

#### Neo-Flex® Dual Monitor Wall Mount

#### Two-Monitor Mount

- 28-514-800

Maximize space in imaging environments! This low-profile digital imaging solution enhances PACS implementation by providing convenient access to patient data.