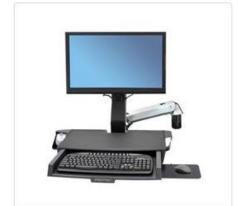

#### **Wall mounts**

StyleView® Sit-Stand Combo Arm with Worksurface Keyboard & Monitor Mount

StyleView® Sit-Stand Combo Keyboard & Monitor Mount

StyleView® Sit-Stand Combo System with Worksurface Keyboard & Monitor Mount with Small CPU Holder