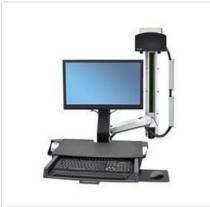

#### **Wall mounts**

StyleView® Sit-Stand Combo Arm with Worksurface Keyboard & Monitor Mount

StyleView® Sit-Stand Combo Keyboard & Monitor Mount

StyleView® Sit-Stand Combo System with Worksurface Keyboard & Monitor Mount with Small CPU Holder

Lift, Patient Room Low-Profile Keyboard & Monitor Mount

StyleView® Sit-Stand Vertical

StyleView® Sit-Stand Combo Arm with Worksurface Keyboard & Monitor Mount

StyleView® Sit-Stand Combo Arm

Keyboard & Monitor Mount

StyleView® Sit-Stand Combo System with Worksurface Keyboard & Monitor Mount with Small CPU Holder