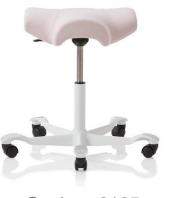

### 

Turns seating into a design icon in any work environment

Norwegian brand FLOKK can furnish practically any space for work or public use with their seating brands such as Profim, HÅG, RH, BMA, RBM and Malmstolen. They are known to create innovative visual concepts and turning them into fulfilling environments in collaboration with skillful professionals.

Their flagship chair, HÅG Capisco with its pioneering saddle seat and overall unique shape offers endless ways to sit or half stand.

-c

Lead time: 10-12 weeks

Warranty: 10 years

Country of origin: Norway