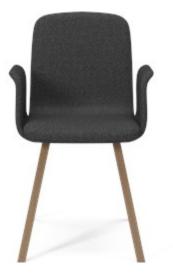

### Palm upholstered dining chair with armrest

# Palm

Says Who is the designer behind this beautiful and comfortable range of dining chairs that will enhance any dining table. The Palm chair gives you the perfect balance between comfort and design. With its lovely clean lines and distinctive aesthetics, the chair is a beautiful example of a proud Scandinavian design tradition. Palm is a timeless classic with a modern and contemporary edge.

#### Design

**Fabric** Qual - Fabric

**Colour** Grey Melange

**Legs** Legs in oiled oak

#### **Specification**

**Chair height** 85 cm

**Chair depth** 49,5 cm

**Width** 54,1 cm

Seat depth 39,8 cm **Seat height** 44,5 cm

Height armrest 67 cm