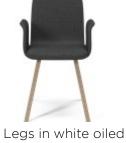

Grey Melange

Light Grey Melange

Legs in oiled oak

Stone Grey

**QUATTRO** Luxuriously thick European chrome-free traceable leather with a light surface finish. Quattro **TRACEABLE** Traceable will develop a natural patina over time, which creates a more raw, characterful **- LEATHER** appearance.