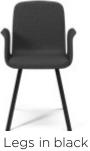

ual - Fabric

**Colour** Grey Melange

**Legs** Legs in oiled oak

#### **Specification**

**Chair height** 85 cm

**Chair depth** 49,5 cm

**Width** 54,1 cm

Seat depth 39,8 cm **Seat height** 44,5 cm

Height armrest 67 cm

# Bolia.com

**Material and Colour** 

QUAL -Qual is woven from 100% pure new wool - specially developed for Bolia. The soft structure makesWOOLit comfortable and user-friendly. The wool's natural content of lanolin makes the fabric easy to<br/>keep clean.







Grey Melange

Light Grey Melange

Legs in oiled oak

Stone Grey

**QUATTRO** Luxuriously thick European chrome-free traceable leather with a light surface finish. Quattro **TRACEABLE** Traceable will develop a natural patina over time, which creates a more raw, characterful **- LEATHER** appearance.



Black



Legs in black stained oak

**Choose Legs** 







oak

## We are here to help

A dedicated phone number and e-mail address is available for you and your product inquiries: