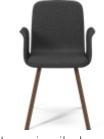

#### Design

**Fabric** Qual - Fabric

**Colour** Grey Melange

**Legs** Legs in oiled oak