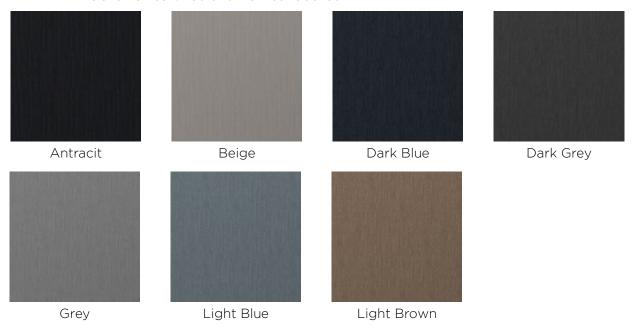

#### Design

| <b>Fabric</b><br>Baize - Fabric |
|---------------------------------|
| <b>Colour</b><br>Dust Blue      |
| <b>Legs</b><br>Smoked oak       |