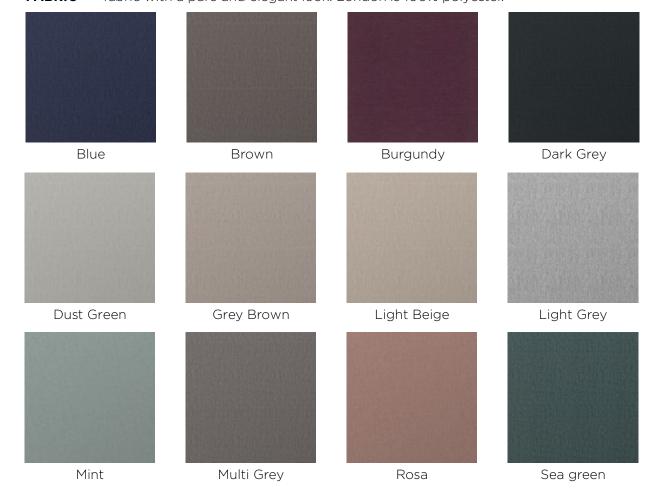

**LONDON -** London is a strong upholstery fabric and comes in a variety of colors. It is a beautifully woven fabric with a pure and elegant look. London is 100% polyester.

**LINOSO -** Linoso is woven from 100% polyester, making it very durable. The fabric features a natural look and a fine structure that is well-suited for most furniture.