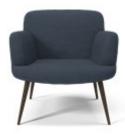

#### C3 Armchair

**C3** 

With the C3 chair, Glismand and Rdiger have created fantastic comfort from the best materials. With its soft upholstery, massive wooden legs and detailed design, the chair achieves a totally classic Scandinavian look. Lean back and enjoy it.

#### Design

| <b>Fabric</b><br>Baize - Fabric |
|---------------------------------|
| <b>Colour</b><br>Dust Blue      |
| <b>Legs</b><br>Smoked oak       |