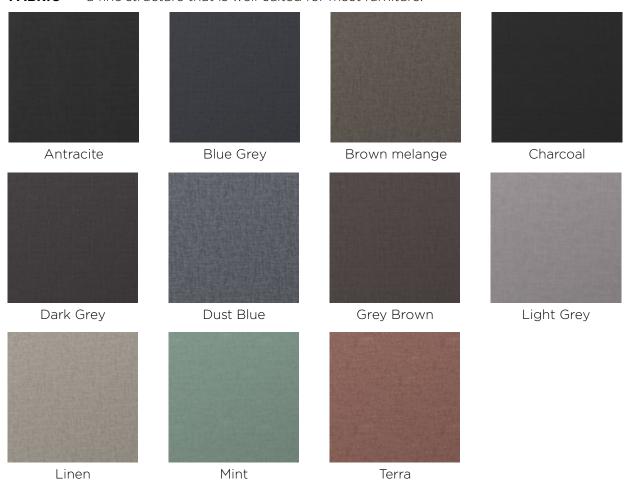

#### Design

| <b>Fabric</b><br>Baize - Fabric |
|---------------------------------|
| <b>Colour</b><br>Dust Blue      |
| <b>Legs</b><br>Smoked oak       |

#### **Specification**

| <b>Depth</b><br>70 cm  |  |
|------------------------|--|
| <b>Width</b><br>70 cm  |  |
| <b>Height</b><br>74 cm |  |

**BAIZE -** Baize is an extra soft upholstery fabric that provides superior comfort. The material has a beautiful, classic look that suits most furniture.