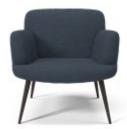

#### C3 Armchair

**C3** 

With the C3 chair, Glismand and Rdiger have created fantastic comfort from the best materials. With its soft upholstery, massive wooden legs and detailed design, the chair achieves a totally classic Scandinavian look. Lean back and enjoy it.

#### Design

| <b>Fabric</b><br>Baize - Fabric |
|---------------------------------|
| <b>Colour</b><br>Dust Blue      |
| <b>Legs</b><br>Smoked oak       |