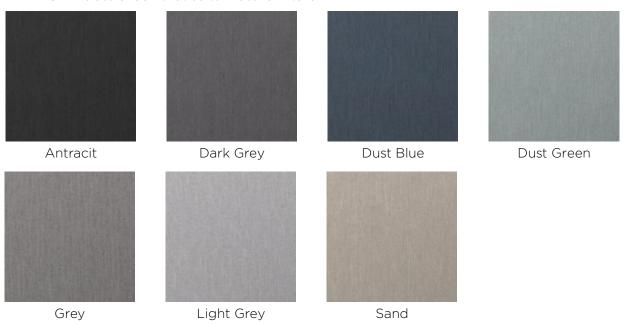

#### Design

| <b>Fabric</b><br>Baize - Fabric |
|---------------------------------|
| <b>Colour</b><br>Dust Blue      |
| <b>Legs</b><br>Smoked oak       |

#### **Specification**

| <b>Depth</b><br>70 cm  |  |
|------------------------|--|
| <b>Width</b><br>70 cm  |  |
| <b>Height</b><br>74 cm |  |

**BAIZE -** Baize is an extra soft upholstery fabric that provides superior comfort. The material has a beautiful, classic look that suits most furniture.