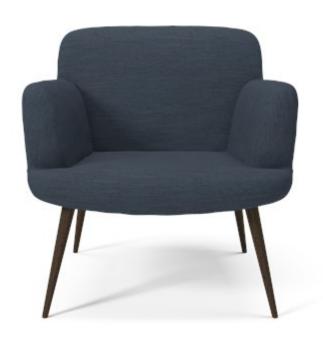

#### C3 Armchair

**C3** 

With the C3 chair, Glismand and Rdiger have created fantastic comfort from the best materials. With its soft upholstery, massive wooden legs and detailed design, the chair achieves a totally classic Scandinavian look. Lean back and enjoy it.

#### Design

| <b>Fabric</b><br>Baize - Fabric |
|---------------------------------|
| <b>Colour</b><br>Dust Blue      |
| <b>Legs</b><br>Smoked oak       |

#### **Specification**

| <b>Depth</b><br>70 cm  |  |
|------------------------|--|
| <b>Width</b><br>70 cm  |  |
| <b>Height</b><br>74 cm |  |

**BAIZE -** Baize is an extra soft upholstery fabric that provides superior comfort. The material has a beautiful, classic look that suits most furniture.