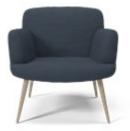

#### C3 Armchair

**C3** 

With the C3 chair, Glismand and Rdiger have created fantastic comfort from the best materials. With its soft upholstery, massive wooden legs and detailed design, the chair achieves a totally classic Scandinavian look. Lean back and enjoy it.

White

**Choose Legs** 

Oiled Walnut

Smoked oak

White oiled oak