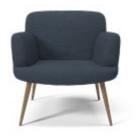

#### C3 Armchair

**C3** 

With the C3 chair, Glismand and Rdiger have created fantastic comfort from the best materials. With its soft upholstery, massive wooden legs and detailed design, the chair achieves a totally classic Scandinavian look. Lean back and enjoy it.

#### Design

| <b>Fabric</b><br>Baize - Fabric |
|---------------------------------|
| <b>Colour</b><br>Dust Blue      |
| <b>Legs</b><br>Smoked oak       |

#### **Specification**

| <b>Depth</b><br>70 cm  |  |
|------------------------|--|
| <b>Width</b><br>70 cm  |  |
| <b>Height</b><br>74 cm |  |

**BAIZE -** Baize is an extra soft upholstery fabric that provides superior comfort. The material has a beautiful, classic look that suits most furniture.