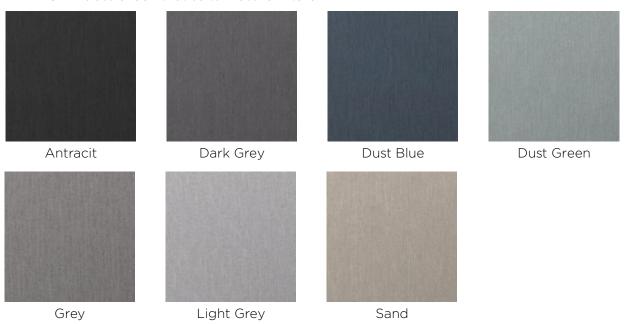

**BAIZE -** Baize is an extra soft upholstery fabric that provides superior comfort. The material has a beautiful, classic look that suits most furniture.

**LONDON -** London is a strong upholstery fabric and comes in a variety of colors. It is a beautifully woven fabric with a pure and elegant look. London is 100% polyester.