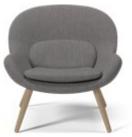

# Philippa armchair

'Philippa' combines a very Nordic and modern look, yet retains references to 1950s and 1960s classic armchairs. The chair is created by the design group Busetti Garuti Redaelli, designed with softness, comfort and an organic shape in mind.

White

**Choose Legs** 

Smoked Oak

Walnut

White oiled oak