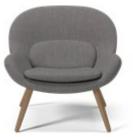

### Philippa Armchair

# Philippa armchair

'Philippa' combines a very Nordic and modern look, yet retains references to 1950s and 1960s classic armchairs. The chair is created by the design group Busetti Garuti Redaelli, designed with softness, comfort and an organic shape in mind.

#### Design

| <b>Fabric</b><br>Fabric Baize  |
|--------------------------------|
| <b>Colour</b><br>Grey          |
| <b>Legs</b><br>White oiled oak |

#### **Specification**

| <b>Depth</b><br>82 cm       | Seat height<br>37 cm |
|-----------------------------|----------------------|
| <b>Seat depth</b><br>51 cm  |                      |
| <b>Width</b><br>83 cm       |                      |
| <b>Back height</b><br>72 cm |                      |