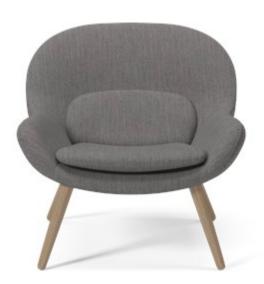

### Philippa Armchair

# Philippa armchair

'Philippa' combines a very Nordic and modern look, yet retains references to 1950s and 1960s classic armchairs. The chair is created by the design group Busetti Garuti Redaelli, designed with softness, comfort and an organic shape in mind.

#### Design

| <b>Fabric</b><br>Fabric Baize  |
|--------------------------------|
| <b>Colour</b><br>Grey          |
| <b>Legs</b><br>White oiled oak |

#### **Specification**

| <b>Depth</b><br>82 cm       | Seat height<br>37 cm |
|-----------------------------|----------------------|
| <b>Seat depth</b><br>51 cm  |                      |
| <b>Width</b><br>83 cm       |                      |
| <b>Back height</b><br>72 cm |                      |