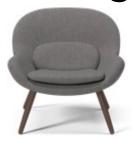

# Philippa armchair

'Philippa' combines a very Nordic and modern look, yet retains references to 1950s and 1960s classic armchairs. The chair is created by the design group Busetti Garuti Redaelli, designed with softness, comfort and an organic shape in mind.

#### Design

| <b>Fabric</b><br>Fabric Baize  |
|--------------------------------|
| <b>Colour</b><br>Grey          |
| <b>Legs</b><br>White oiled oak |

#### **Specification**

| <b>Depth</b><br>82 cm       | Seat height<br>37 cm |
|-----------------------------|----------------------|
| <b>Seat depth</b><br>51 cm  |                      |
| <b>Width</b><br>83 cm       |                      |
| <b>Back height</b><br>72 cm |                      |