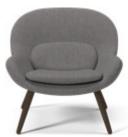

# Philippa armchair

'Philippa' combines a very Nordic and modern look, yet retains references to 1950s and 1960s classic armchairs. The chair is created by the design group Busetti Garuti Redaelli, designed with softness, comfort and an organic shape in mind.

#### Design

| <b>Fabric</b><br>Fabric Baize  |
|--------------------------------|
| <b>Colour</b><br>Grey          |
| <b>Legs</b><br>White oiled oak |

#### **Specification**

| <b>Depth</b><br>82 cm       | Seat height<br>37 cm |
|-----------------------------|----------------------|
| <b>Seat depth</b><br>51 cm  |                      |
| <b>Width</b><br>83 cm       |                      |
| <b>Back height</b><br>72 cm |                      |