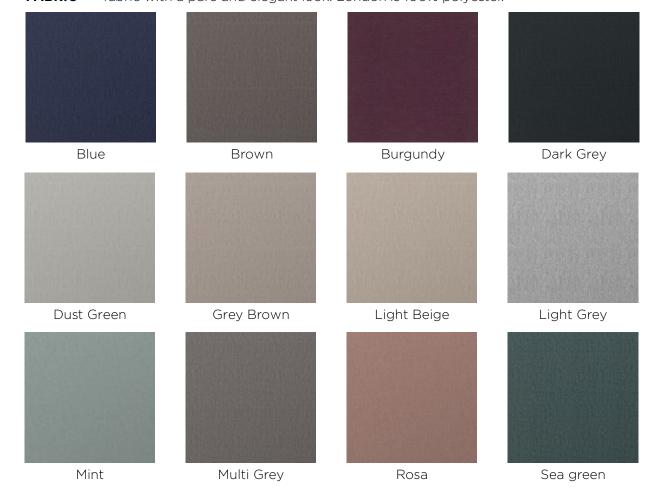

**BAIZE -** Baize is an extra soft upholstery fabric that provides superior comfort. The material has a beautiful, classic look that suits most furniture.

**LONDON -** London is a strong upholstery fabric and comes in a variety of colors. It is a beautifully woven fabric with a pure and elegant look. London is 100% polyester.