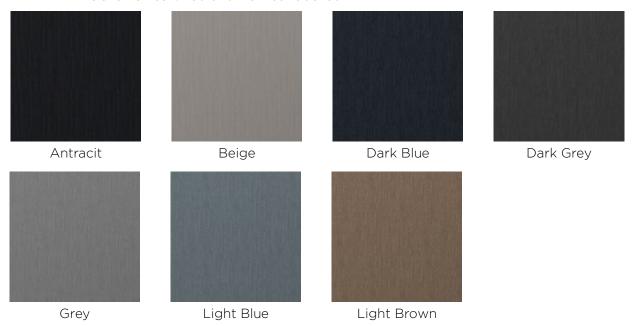

#### Design

| <b>Fabric</b><br>Fabric Baize  |
|--------------------------------|
| <b>Colour</b><br>Grey          |
| <b>Legs</b><br>White oiled oak |

**BAIZE -** Baize is an extra soft upholstery fabric that provides superior comfort. The material has a beautiful, classic look that suits most furniture.

**LONDON -** London is a strong upholstery fabric and comes in a variety of colors. It is a beautifully woven fabric with a pure and elegant look. London is 100% polyester.

**LINOSO -** Linoso is woven from 100% polyester, making it very durable. The fabric features a natural look and a fine structure that is well-suited for most furniture.

Qual is woven from 100% pure new wool – specially developed for Bolia. The soft structure makes it comfortable and user-friendly. The wool's natural content of lanolin makes the fabric easy to keep clean.

**FABRIC** Memory is an upholstery toned with three colours that give the fabric a totally unique character. A durable and hard-wearing fabric with a beautiful and elegant structure that not only adds an exclusive look to any piece of furniture, but is also soft and comfortable to sit in.

**RITZ -** Ritz is a beautiful and velvety upholstery fabric. The velour fabric is exclusive in its appearance and its properties. Choose Ritz if you want a piece of furniture that stands out from the crowd.

**LAINE -** Laine is a very exclusive wool fabric consisting of 92% pure New Zealand wool and 8% polyamide. The elegant melange effect gives the fabric has a wonderfully vibrant look. Furthermore, it is Oeko-Tex certified and EU Eco-labelled.