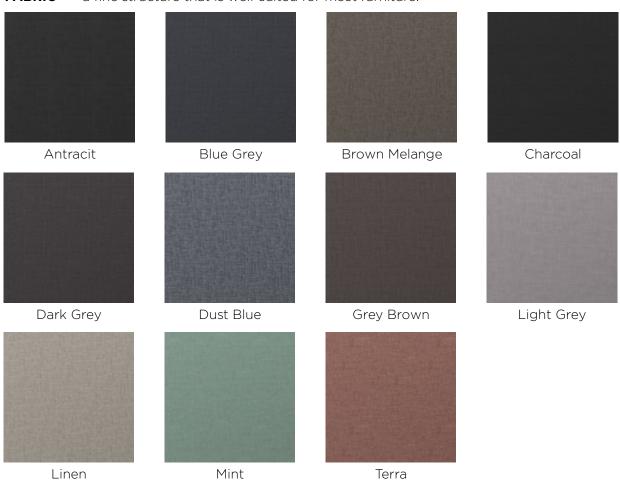

**LINOSO -** Linoso is woven from 100% polyester, making it very durable. The fabric features a natural look and a fine structure that is well-suited for most furniture.

Qual is woven from 100% pure new wool – specially developed for Bolia. The soft structure makes it comfortable and user-friendly. The wool's natural content of lanolin makes the fabric easy to keep clean.