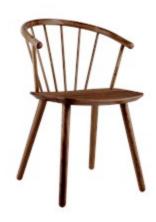

## Sleek

This is what we call a sculptural piece of Nordic woodcraft. Sleek is the result of a desire to utilize milled, solid wood to define a new, modern chair with classic references and a timeless appeal. And with a rounded seat with a soft curve, it's a pleasure to sit in - for short talks or longer conversations.

### Design

Surface

Smoked oiled oak

#### **Specification**

45 cm

| <b>Chair depth</b><br>55,5 cm  | <b>Height armrest</b> 69/75 cm |
|--------------------------------|--------------------------------|
| <b>Width</b><br>54,7 cm        |                                |
| <b>Chair height</b><br>78,4 cm |                                |
| Sitting height                 |                                |